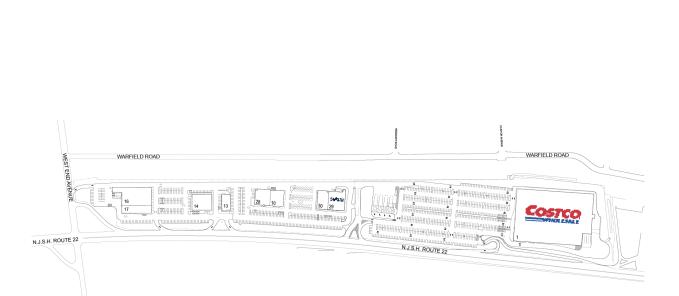

## **WEST END COMMONS**

1200 ROUTE 22 EAST, NORTH PLAINFIELD, NJ 07060

| #  | TENANTS                | SQFT    |
|----|------------------------|---------|
| 1  | Costco                 | 152,118 |
| 10 | Texas Roadhouse        | 8,475   |
| 13 | IHOP Restaurant        | 5,527   |
| 14 | La-z-boy Furniture     | 12,500  |
| 16 | Tile Shop              | 23,003  |
| 17 | ААА                    | 9,290   |
| 27 | Eat Well Modern Buffet | 2,256   |
| 28 | Eat Well Modern Buffet | 9,593   |
| 29 | Petco                  | 12,500  |
| 30 | DaVita Dialysis        | 8,032   |

THIS EXHIBIT SHALL NOT BE DEEMED A WARRANTY, REPRESENTATION OR AGREEMENT BY LANDLORD THAT THE LAYOUT OR CONFIGURATION OF THE SHOPPING CENTER, OR ANY PART THEREOF, SHALL REMAIN AS SHOWN HEREON.

LANDLORD RESERVES THE RIGHT TO MODIFY THE SHOPPING CENTER, OR ANY PART THEREOF, IN ACCORDANCE WITH THE PROVISIONS OF THE LEASE.