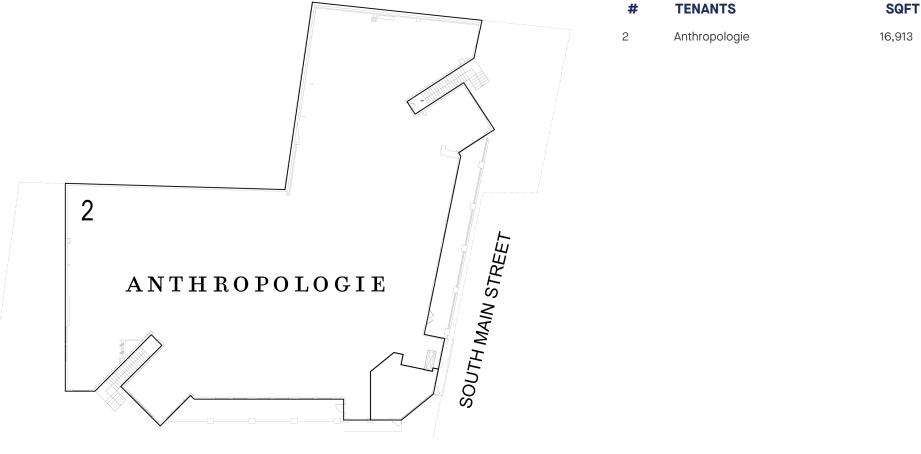

## WALNUT CREEK -SOUTH MAIN

1149 SOUTH MAIN STREET, WALNUT CREEK, CA 94596

**FLOOR 02** 

OLYMPIC BOULEVARD

THIS EXHIBIT SHALL NOT BE DEEMED A WARRANTY, REPRESENTATION OR AGREEMENT BY LANDLORD THAT THE LAYOUT OR CONFIGURATION OF THE SHOPPING CENTER, OR ANY PART THEREOF, SHALL REMAIN AS SHOWN HEREON.