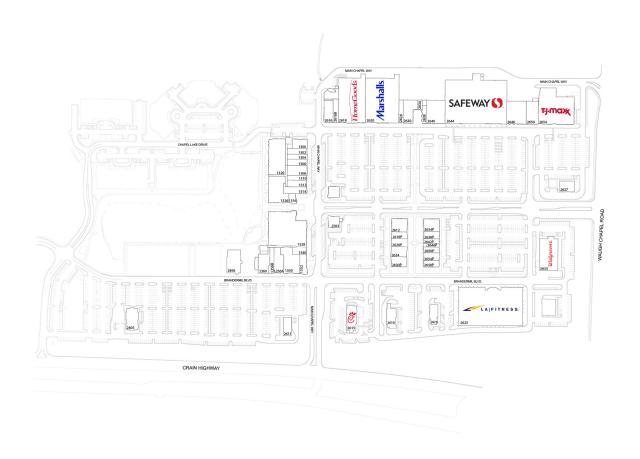

1326 MAIN CHAPEL WAY, GAMBRILLS, MD 21054

| #                                            | TENANTS                                                                                                     | SQFT                                                        |
|----------------------------------------------|-------------------------------------------------------------------------------------------------------------|-------------------------------------------------------------|
| 1300                                         | Available                                                                                                   | 2,900                                                       |
| 1302                                         | Available                                                                                                   | 2,206                                                       |
| 1304                                         | Wild Birds Unlimited                                                                                        | 1,800                                                       |
| 1306                                         | Little Treasury Jewelers                                                                                    | 2,400                                                       |
| 1308                                         | Sephora                                                                                                     | 3,939                                                       |
| 1310                                         | Cold Stone Creamery                                                                                         | 1,773                                                       |
| 1312                                         | SAS Comfort Shoes                                                                                           | 2,596                                                       |
| 1314                                         | Mezeh                                                                                                       | 2,995                                                       |
| 1316                                         | Smoothie King                                                                                               | 1,452                                                       |
| 1320                                         | The Young School                                                                                            | 12,000                                                      |
| 1328                                         | Robert Andrews Day Spa                                                                                      | 24,023                                                      |
| 1340                                         | Mencheys Music                                                                                              | 2,100                                                       |
| 1352                                         | MOD Pizza                                                                                                   | 2,700                                                       |
| 1356A                                        | Navy Federal Credit Union                                                                                   | 4,500                                                       |
| 1356B                                        | Available                                                                                                   | 2,307                                                       |
| 1360                                         | Newks Eatery                                                                                                | 4,500                                                       |
| 2405                                         | Truist Bank                                                                                                 | 5,300                                                       |
|                                              |                                                                                                             | 5,300                                                       |
| 2408                                         | Applebees                                                                                                   | 6,079                                                       |
| 2408<br>2503                                 | Applebees<br>Chipotle Mexican Grill                                                                         | -                                                           |
|                                              | • •                                                                                                         | 6,079                                                       |
| 2503                                         | Chipotle Mexican Grill                                                                                      | 6,079<br>2,500                                              |
| 2503<br>2506                                 | Chipotle Mexican Grill Little Treasury Jewelers                                                             | 6,079<br>2,500<br>2,500                                     |
| 2503<br>2506<br>2611                         | Chipotle Mexican Grill Little Treasury Jewelers Capital One Bank                                            | 6,079<br>2,500<br>2,500<br>3,400                            |
| 2503<br>2506<br>2611<br>2612                 | Chipotle Mexican Grill Little Treasury Jewelers Capital One Bank Mattress Warehouse                         | 6,079<br>2,500<br>2,500<br>3,400<br>4,000                   |
| 2503<br>2506<br>2611<br>2612<br>2615         | Chipotle Mexican Grill Little Treasury Jewelers Capital One Bank Mattress Warehouse Chick-fil-A             | 6,079<br>2,500<br>2,500<br>3,400<br>4,000<br>4,211          |
| 2503<br>2506<br>2611<br>2612<br>2615<br>2616 | Chipotle Mexican Grill Little Treasury Jewelers Capital One Bank Mattress Warehouse Chick-fil-A Bike Doctor | 6,079<br>2,500<br>2,500<br>3,400<br>4,000<br>4,211<br>1,980 |

1326 MAIN CHAPEL WAY, GAMBRILLS, MD 21054

| #     | TENANTS                      | SQFT   |
|-------|------------------------------|--------|
| 2618P | H&R Block                    | 2,000  |
| 2619  | Burger King                  | 3,862  |
| 2620  | Marshalls                    | 30,350 |
| 2620P | Firehouse Subs               | 2,200  |
| 2623  | Arby's                       | 3,181  |
| 2624  | Peepers                      | 3,175  |
| 2625  | LA Fitness                   | 48,000 |
| 2626  | GameStop                     | 2,000  |
| 2630  | Gallianos                    | 5,400  |
| 2630P | Labbe Ortho                  | 3,100  |
| 2633  | Walgreens                    | 11,060 |
| 2634  | Titan Cigar                  | 882    |
| 2634P | Pivot Physical Therapy       | 4,004  |
| 2637  | M&T Bank                     | 3,000  |
| 2638  | Kung Fu Tea                  | 1,650  |
| 2638P | Waugh Chapel Animal Hospital | 2,303  |
| 2640  | Rack Room                    | 8,481  |
| 2642P | Milan Laser                  | 1,508  |
| 2644  | Safeway                      | 55,256 |
| 2646  | Waugh Chapel Wine & Spirits  | 8,500  |
| 2646P | Available                    | 783    |
| 2650  | Banners Hallmark Shop        | 5,500  |
| 2654  | T.J. Maxx                    | 22,486 |
| MEZZN | Robert Andrews Day Spa       | 4,000  |

1326 MAIN CHAPEL WAY, GAMBRILLS, MD 21054

1326 MAIN CHAPEL WAY, GAMBRILLS, MD 21054

| #     | TENANTS   | SQFT  |
|-------|-----------|-------|
| 1352B | Available | 7,942 |

1326 MAIN CHAPEL WAY, GAMBRILLS, MD 21054

# TENANTS SQFT

2658P Auslander Dental 2,100