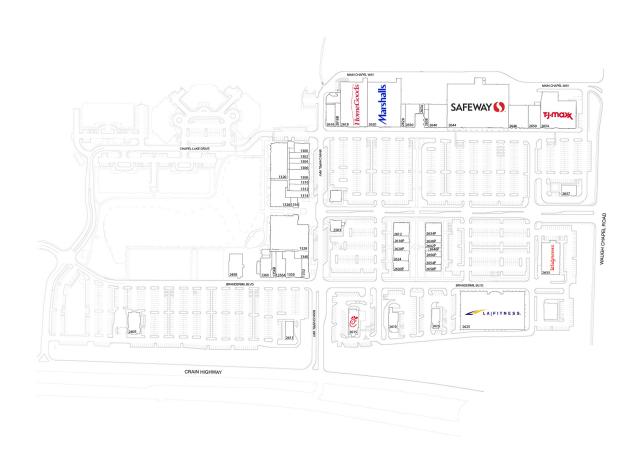

1326 MAIN CHAPEL WAY, GAMBRILLS, MD 21054

| #                                            | TENANTS                                                                                                     | SQFT                                                        |
|----------------------------------------------|-------------------------------------------------------------------------------------------------------------|-------------------------------------------------------------|
| 1300                                         | Available                                                                                                   | 2,900                                                       |
| 1302                                         | Available                                                                                                   | 2,206                                                       |
| 1304                                         | Wild Birds Unlimited                                                                                        | 1,800                                                       |
| 1306                                         | Little Treasury Jewelers                                                                                    | 2,400                                                       |
| 1308                                         | Sephora                                                                                                     | 3,939                                                       |
| 1310                                         | Cold Stone Creamery                                                                                         | 1,773                                                       |
| 1312                                         | SAS Comfort Shoes                                                                                           | 2,596                                                       |
| 1314                                         | Mezeh                                                                                                       | 2,995                                                       |
| 1316                                         | Smoothie King                                                                                               | 1,452                                                       |
| 1320                                         | The Young School                                                                                            | 12,000                                                      |
| 1328                                         | Robert Andrews Day Spa                                                                                      | 24,023                                                      |
| 1340                                         | Mencheys Music                                                                                              | 2,100                                                       |
| 1352                                         | MOD Pizza                                                                                                   | 2,700                                                       |
| 1356A                                        | Navy Federal Credit Union                                                                                   | 4,500                                                       |
| 1356B                                        | Available                                                                                                   | 2,307                                                       |
| 1360                                         | Newks Eatery                                                                                                | 4,500                                                       |
| 2405                                         | Truist Bank                                                                                                 | 5,300                                                       |
|                                              |                                                                                                             | 5,300                                                       |
| 2408                                         | Applebees                                                                                                   | 6,079                                                       |
| 2408<br>2503                                 | Applebees<br>Chipotle Mexican Grill                                                                         | -                                                           |
|                                              | • •                                                                                                         | 6,079                                                       |
| 2503                                         | Chipotle Mexican Grill                                                                                      | 6,079<br>2,500                                              |
| 2503<br>2506                                 | Chipotle Mexican Grill Little Treasury Jewelers                                                             | 6,079<br>2,500<br>2,500                                     |
| 2503<br>2506<br>2611                         | Chipotle Mexican Grill Little Treasury Jewelers Capital One Bank                                            | 6,079<br>2,500<br>2,500<br>3,400                            |
| 2503<br>2506<br>2611<br>2612                 | Chipotle Mexican Grill Little Treasury Jewelers Capital One Bank Mattress Warehouse                         | 6,079<br>2,500<br>2,500<br>3,400<br>4,000                   |
| 2503<br>2506<br>2611<br>2612<br>2615         | Chipotle Mexican Grill Little Treasury Jewelers Capital One Bank Mattress Warehouse Chick-fil-A             | 6,079<br>2,500<br>2,500<br>3,400<br>4,000<br>4,211          |
| 2503<br>2506<br>2611<br>2612<br>2615<br>2616 | Chipotle Mexican Grill Little Treasury Jewelers Capital One Bank Mattress Warehouse Chick-fil-A Bike Doctor | 6,079<br>2,500<br>2,500<br>3,400<br>4,000<br>4,211<br>1,980 |

1326 MAIN CHAPEL WAY, GAMBRILLS, MD 21054

| #     | TENANTS                      | SQFT   |
|-------|------------------------------|--------|
| 2618P | H&R Block                    | 2,000  |
| 2619  | Burger King                  | 3,862  |
| 2620  | Marshalls                    | 30,350 |
| 2620P | Firehouse Subs               | 2,200  |
| 2623  | Arby's                       | 3,181  |
| 2624  | Peepers                      | 3,175  |
| 2625  | LA Fitness                   | 48,000 |
| 2626  | GameStop                     | 2,000  |
| 2630  | Gallianos                    | 5,400  |
| 2630P | Labbe Ortho                  | 3,100  |
| 2633  | Walgreens                    | 11,060 |
| 2634  | Titan Cigar                  | 882    |
| 2634P | Pivot Physical Therapy       | 4,004  |
| 2637  | M&T Bank                     | 3,000  |
| 2638  | Kung Fu Tea                  | 1,650  |
| 2638P | Waugh Chapel Animal Hospital | 2,303  |
| 2640  | Rack Room                    | 8,481  |
| 2642P | Milan Laser                  | 1,508  |
| 2644  | Safeway                      | 55,256 |
| 2646  | Waugh Chapel Wine & Spirits  | 8,500  |
| 2646P | Available                    | 783    |
| 2650  | Banners Hallmark Shop        | 5,500  |
| 2654  | T.J. Maxx                    | 22,486 |
| MEZZN | Robert Andrews Day Spa       | 4,000  |

1326 MAIN CHAPEL WAY, GAMBRILLS, MD 21054

1326 MAIN CHAPEL WAY, GAMBRILLS, MD 21054

| #     | TENANTS   | SQFT  |
|-------|-----------|-------|
| 1352B | Available | 7,942 |

1326 MAIN CHAPEL WAY, GAMBRILLS, MD 21054

# TENANTS SQFT

2658P Auslander Dental 2,100