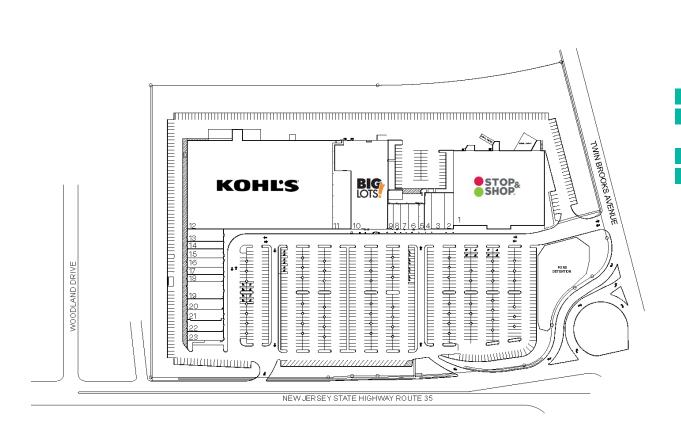

## **TOWN BROOK COMMONS**

754 STATE ROUTE 35, MIDDLETOWN, NJ 07748

| #  | TENANTS                                         | SQFT   |
|----|-------------------------------------------------|--------|
| 1  | Stop & Shop                                     | 52,000 |
| 2  | Stop & Shop                                     | 2,500  |
| 3  | Stop & Shop                                     | 3,500  |
| 4  | Stop & Shop                                     | 1,975  |
| 5  | Available                                       | 1,062  |
| 6  | Available                                       | 1,980  |
| 7  | Power Core Studio                               | 1,545  |
| 8  | Available                                       | 1,400  |
| 9  | Available                                       | 992    |
| 10 | Big Lots                                        | 28,045 |
| 11 | Famous Footwear                                 | 8,368  |
| 12 | Kohl's                                          | 97,620 |
| 13 | Procare Rehabilitation                          | 3,375  |
| 14 | Cugini Pizza                                    | 2,000  |
| 15 | Visiting Nurse Association of<br>Central Jersey | 2,500  |
| 16 | Eyes First Vision Center                        | 2,500  |
| 17 | DB Golden Nails                                 | 2,000  |
| 18 | GameStop                                        | 1,988  |
| 19 | Panera Bread                                    | 4,566  |
| 20 | Honey Baked Ham & Café                          | 2,930  |
| 21 | Dance Factory                                   | 2,915  |
| 22 | Middletown Family Dental                        | 3,094  |
| 23 | Valley Bank                                     | 2,500  |