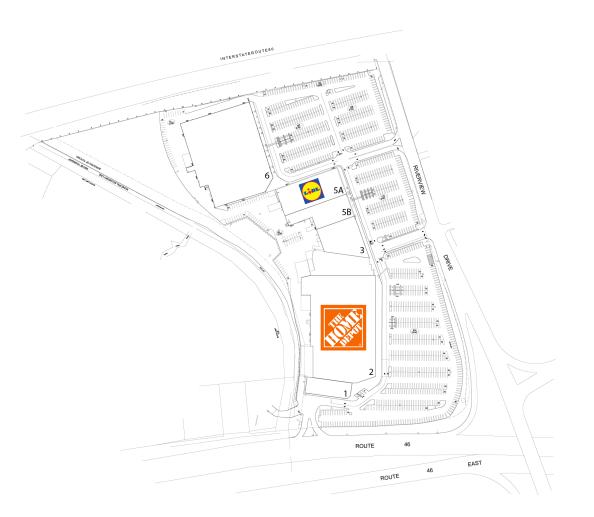

## TOTOWA COMMONS

545 HIGHWAY 46 WEST, TOTOWA, NJ 07512

| #  | TENANTS                    | SQFT    |
|----|----------------------------|---------|
| 1  | Fortunoff Backyard Store   | 10,666  |
| 2  | Home Depot                 | 101,546 |
| 3  | Staples Office Super Store | 20,538  |
| 5A | Lidl                       | 27,270  |
| 5B | Available                  | 17,883  |
| 6  | New Tenant - Coming Soon   | 94,038  |

THIS EXHIBIT SHALL NOT BE DEEMED A WARRANTY, REPRESENTATION OR AGREEMENT BY LANDLORD THAT THE LAYOUT OR CONFIGURATION OF THE SHOPPING CENTER, OR ANY PART THEREOF, SHALL REMAIN AS SHOWN HEREON.

LANDLORD RESERVES THE RIGHT TO MODIFY THE SHOPPING CENTER, OR ANY PART THEREOF, IN ACCORDANCE WITH THE PROVISIONS OF THE LEASE.