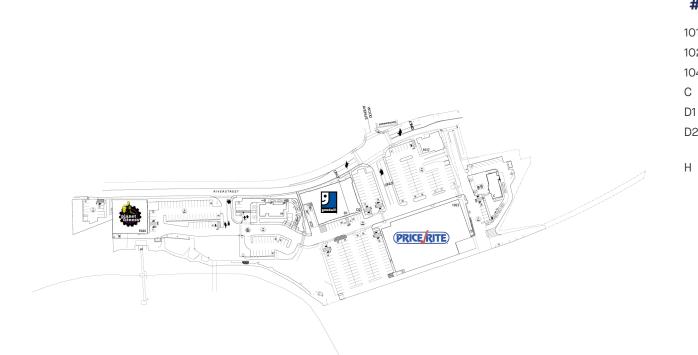

## **TENANTS** SQFT # 1017 Santander Bank 3,433 1022 Price Rite 36,431 1044 **Planet Fitness** 10,275 Starbucks 2,500 Goodwill 11,200 D2 **Boston Medical Center** 3,717 Corporation Burger King 2,543

THIS EXHIBIT SHALL NOT BE DEEMED A WARRANTY, REPRESENTATION OR AGREEMENT BY LANDLORD THAT THE LAYOUT OR CONFIGURATION OF THE SHOPPING CENTER, OR ANY PART THEREOF, SHALL REMAIN AS SHOWN HEREON.