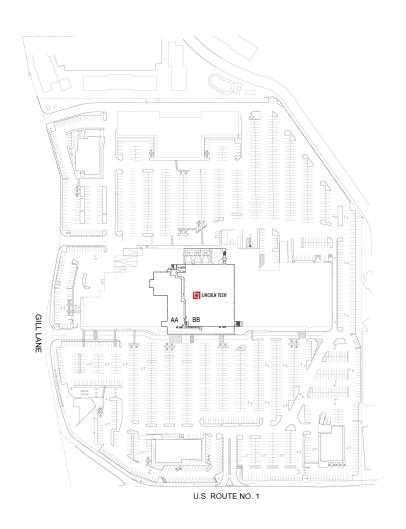

# THE PLAZA AT WOODBRIDGE

675 ROUTE 1, WOODBRIDGE, NJ 08830

## **FLOOR 02**

| #  | TENANTS           | SQFT   |
|----|-------------------|--------|
| AA | Available         | 19,317 |
| BB | Lincoln Technical | 31,500 |