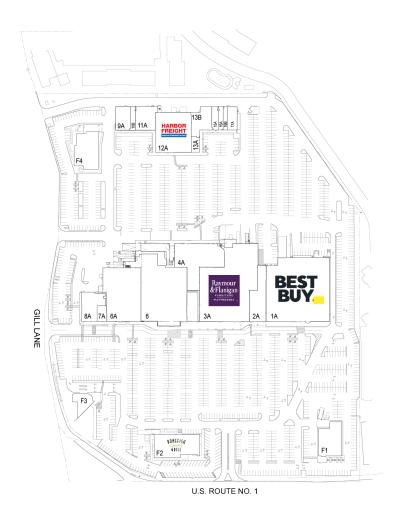

# THE PLAZA AT WOODBRIDGE

675 ROUTE 1, WOODBRIDGE, NJ 08830

### FLOOR 01

| #   | TENANTS                   | SQFT   |
|-----|---------------------------|--------|
| 1A  | Best Buy                  | 45,400 |
| 2A  | Mattress Warehouse        | 5,906  |
| ЗА  | Raymour & Flanigan        | 40,955 |
| 4A  | UFC Gym                   | 16,810 |
| 6   | Spirit Christmas          | 34,000 |
| 6A  | Buy Buy Baby              | 21,794 |
| 7A  | Karate USA                | 1,946  |
| A8  | Noches De Colombia        | 6,287  |
| 9A  | U-Yee Sushi               | 4,040  |
| 10B | Meltzer Eye Care          | 1,360  |
| 11A | Jesus Book and Gift Store | 5,400  |
| 12A | Harbor Freight Tools      | 16,265 |
| 13A | China Cafe                | 1,560  |
| 13B | Emerald                   | 5,752  |
| 15A | Available                 | 1,700  |
| 16A | Contempo Nail Spa II Inc. | 1,240  |
| 16B | Vineeta's Beauty Salon    | 1,240  |
| 17A | Nunzio's Pizza            | 2,520  |
| 20  | Extra Space Storage       | 2,914  |
| F1  | Red Lobster               | 7,865  |
| F2  | Bonefish Grill            | 10,500 |
| F3  | Bank of America           | 4,000  |
| F4  | TGI Friday's              | 8,500  |