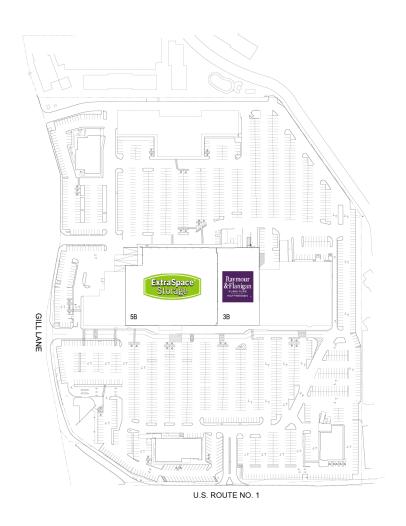

# THE PLAZA AT WOODBRIDGE

675 ROUTE 1, WOODBRIDGE, NJ 08830

## **FLOOR -01**

| #  | TENANTS             | SQFT   |
|----|---------------------|--------|
| 3B | Raymour & Flanigan  | 35,084 |
| 5B | Extra Space Storage | 61,551 |
| 6B | Extra Space Storage | 15,382 |