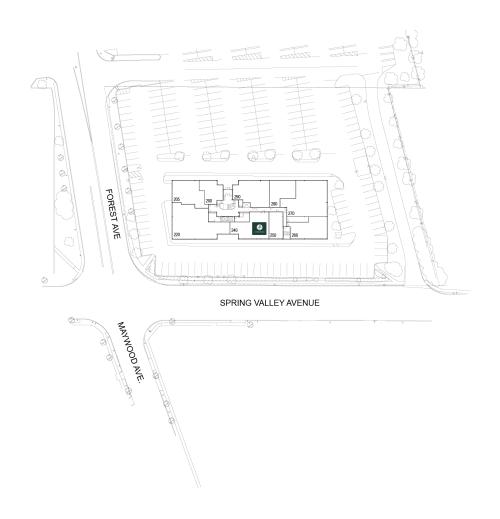

#### **FLOOR 02**

| #   | TENANTS                            | SQFT  |
|-----|------------------------------------|-------|
| 200 | Edward D. Jones & Company          | 760   |
| 205 | Jaclyn Bonnie International<br>LLC | 2,055 |
| 220 | Classic Mortgage, LLC              | 3,538 |
| 240 | Andover Capital Corporation        | 1,622 |
| 250 | Glushanok & Associates LLC         | 1,099 |
| 260 | Heal By Nature Acupuncture, P.C.   | 1,676 |
| 270 | Available                          | 3,089 |
| 280 | Prime Rebar, LLC                   | 1,287 |
| 290 | Worldwide Facilities, LLC          | 1,927 |