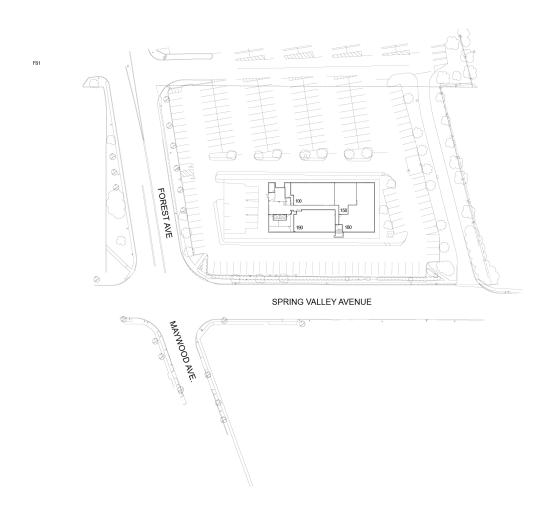

### FLOOR 01

| #   | TENANTS                             | SQFT  |
|-----|-------------------------------------|-------|
| 100 | Constantine Rossakis, M.D, F.A.C.C. | 2,165 |
| 150 | Available                           | 1,321 |
| 160 | Available                           | 2,868 |
| 190 | Available                           | 2,050 |
|     |                                     |       |