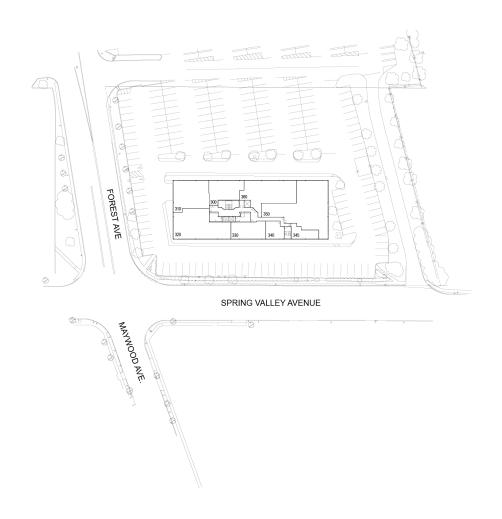

### **FLOOR 03**

| #   | TENANTS                                           | SQFT  |
|-----|---------------------------------------------------|-------|
| 300 | Available                                         | 1,632 |
| 310 | Available                                         | 2,400 |
| 320 | Marotta & Tuchman LLC                             | 3,302 |
| 330 | Gilberto M. Garcia, Esq.                          | 1,387 |
| 340 | Robert L. Weinstein, CPA                          | 700   |
| 345 | Garden State Engineering,<br>Surveying & Planning | 750   |
| 350 | Garden State Engineering,<br>Surveying & Planning | 4,942 |
| 360 | The Assurance Group, LLC                          | 2,971 |