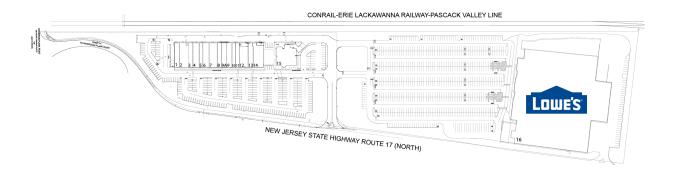

## **RUTHERFORD COMMONS**

150 ROUTE 17 NORTH, EAST RUTHERFORD, NJ 07073

| #  | TENANTS                | SQF     |
|----|------------------------|---------|
| 1  | Starbucks Corporation  | 2,000   |
| 2  | &Pizza                 | 1,851   |
| 2A | Beach Bum Tanning      | 1,649   |
| 3  | Saladworks             | 2,000   |
| 4  | Chipotle Mexican Grill | 2,500   |
| 5  | Jersey Mike's Subs     | 1,500   |
| 6  | Five Guys              | 2,500   |
| 7  | Orangetheory Fitness   | 3,336   |
| 8  | Verizon                | 1,775   |
| 9  | Mamoun's Falafel       | 2,017   |
| 9A | Freedom Bank           | 2,092   |
| 10 | Teriyaki One           | 1,500   |
| 11 | Massage Envy           | 1,500   |
| 12 | Relive Health          | 3,579   |
| 13 | FedEx Office           | 1,966   |
| 14 | The Vitamin Shoppe     | 4,039   |
| 15 | Chili's Grill & Bar    | 6,027   |
| 16 | Lowe's                 | 154,656 |
|    |                        |         |