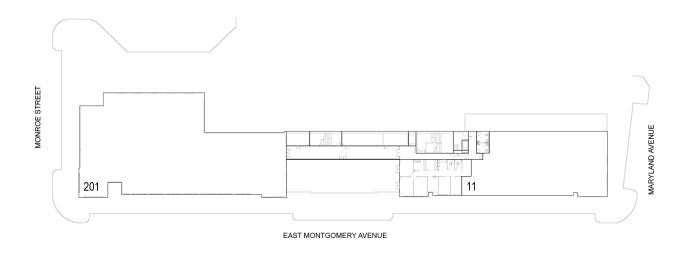

#### **FLOOR 02**

| #   | TENANTS                      | SQFT   |
|-----|------------------------------|--------|
| 11  | Montgomery Cnty MD (Sheriff) | 6,554  |
| 201 | Regus Corporation            | 14,190 |