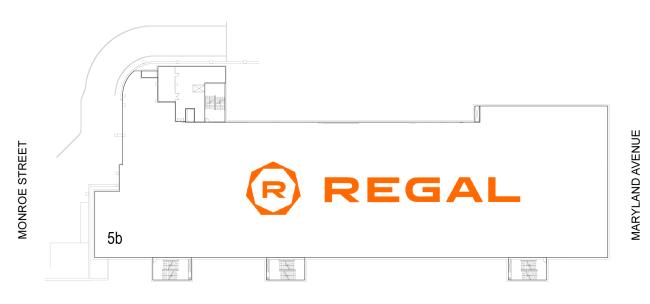

# TENANTS SQFT
5a Regal Cinemas 8,112

**EAST MONTGOMERY AVENUE** 

199 EAST MONTGOMERY AVENUE, ROCKVILLE, MD 20850

50,584