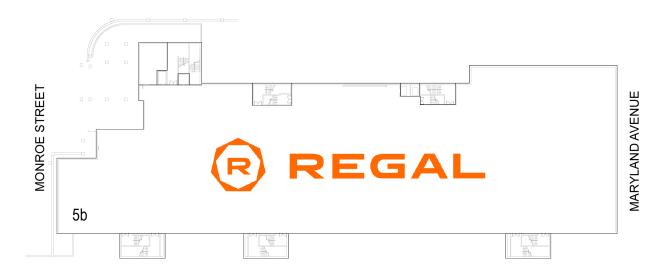

25   |
| 5       | Regal Cinemas           | 3,940 |
| 6       | Q.L. Barbershop         | 426   |
| 7       | Ben & Jerry's           | 1,000 |
| 8       | Chef Wang's Kitchen     | 2,806 |
| 9       | Hot Pot City            | 2,815 |
| Storage | Available               | 236   |

199 EAST MONTGOMERY AVENUE, ROCKVILLE, MD 20850



#### **FLOOR 02**

| #   | TENANTS                      | SQFT   |
|-----|------------------------------|--------|
| 11  | Montgomery Cnty MD (Sheriff) | 6,554  |
| 201 | Regus Corporation            | 14,190 |



199 EAST MONTGOMERY AVENUE, ROCKVILLE, MD 20850



**FLOOR -01** 

# TENANTS SQFT
5a Regal Cinemas 8,112



**EAST MONTGOMERY AVENUE** 

199 EAST MONTGOMERY AVENUE, ROCKVILLE, MD 20850



50,584

#### **FLOOR -02**

# TENANTS SQFT

Regal Cinemas

5b



**EAST MONTGOMERY AVENUE**