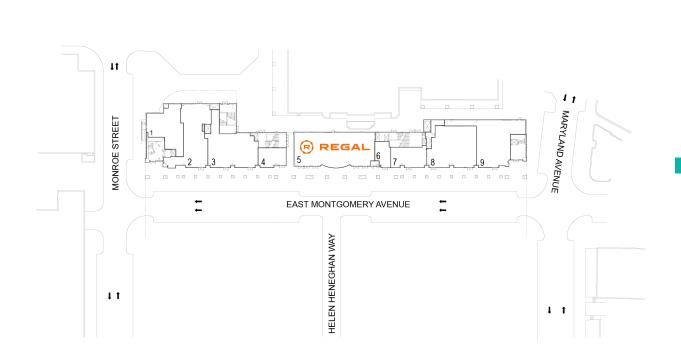

### FLOOR 01

| #       | TENANTS                 | SQFT  |
|---------|-------------------------|-------|
| 1       | Dream Land              | 1,852 |
| 2       | Giuseppi's Pizza Plus   | 2,392 |
| 3       | Potbelly Sandwich Works | 2,699 |
| 4       | Amai Crepe              | 725   |
| 5       | Regal Cinemas           | 3,940 |
| 6       | Q.L. Barbershop         | 426   |
| 7       | Ben & Jerry's           | 1,000 |
| 8       | Chef Wang's Kitchen     | 2,806 |
| 9       | Hot Pot City            | 2,815 |
| Storage | Available               | 236   |