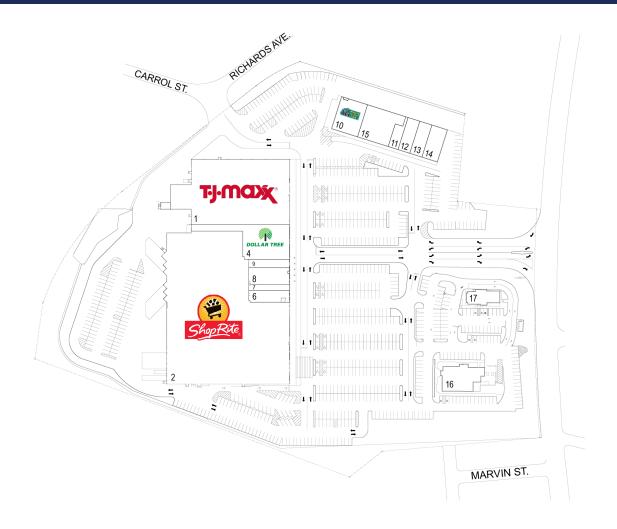

## **ROCKAWAY RIVER COMMONS**

437 US HIGHWAY 46 EAST, ROCKAWAY, NJ 07866

| #  | TENANTS                   | SQFT   |
|----|---------------------------|--------|
| 1  | T.J. Maxx                 | 42,092 |
| 2  | ShopRite                  | 76,771 |
| 4  | Dollar Tree               | 12,085 |
| 5  | ShopRite                  | 8,404  |
| 6  | Master Kang Taekwondo     | 3,036  |
| 7  | Elegant Nails             | 1,506  |
| 8  | Available                 | 4,097  |
| 9  | Available                 | 1,957  |
| 10 | Mavis Discount Tire       | 5,479  |
| 11 | Jersey Mike's Subs        | 1,628  |
| 12 | Wash-N-Tumble             | 2,483  |
| 13 | New Smile Dental P.C.     | 2,596  |
| 14 | Marcade Family Fun Center | 3,320  |
| 15 | DaVita Dialysis           | 7,011  |
| 16 | Applebee's                | 5,700  |
| 17 | Popeyes Louisiana Kitchen | 2,700  |
| 18 | ShopRite                  | 975    |
| 21 | ShopRite                  | 6,754  |
|    |                           |        |