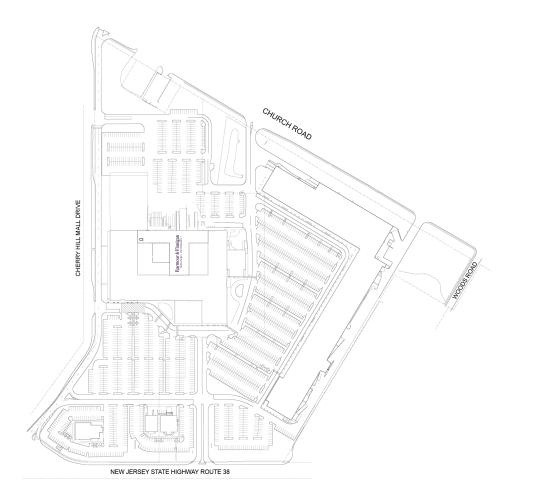

PLAZA AT CHERRY HILL 2100 ROUTE 38, CHERRY HILL, NJ 08002

## **FLOOR 02**

THIS EXHIBIT SHALL NOT BE DEEMED A WARRANTY, REPRESENTATION OR AGREEMENT BY LANDLORD THAT THE LAYOUT OR CONFIGURATION OF THE SHOPPING CENTER, OR ANY PART THEREOF, SHALL REMAIN AS SHOWN HEREON.