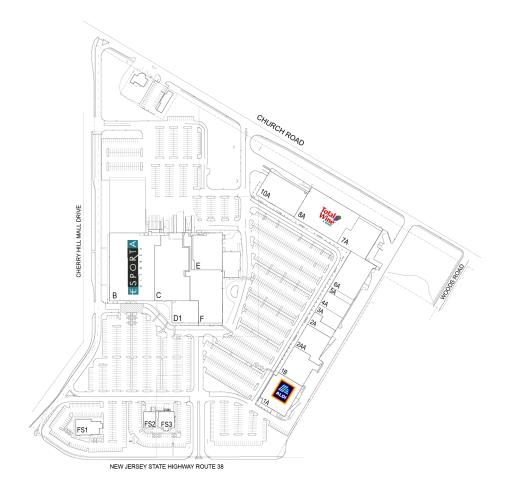

PLAZA AT CHERRY HILL 2100 ROUTE 38, CHERRY HILL, NJ 08002

## FLOOR 01

| #   | TENANTS                   | SQFT   |
|-----|---------------------------|--------|
| 1A  | Aldi                      | 21,336 |
| 1B  | Available                 | 18,518 |
| 2A  | Available                 | 7,767  |
| 2AA | Guitar Center             | 15,800 |
| ЗA  | Empire Beauty School      | 7,000  |
| 4A  | Ruby Buffet               | 8,750  |
| 5A  | APS Day Spa               | 3,125  |
| 6A  | Big Blue Swim School      | 22,885 |
| 7A  | Sam Ash                   | 19,773 |
| 8A  | Total Wine & More         | 38,532 |
| 10A | Savers                    | 25,056 |
| В   | Esporta Fitness           | 65,838 |
| С   | Raymour & Flanigan        | 44,070 |
| D1  | Pure Hockey               | 12,000 |
| E   | Dick's Warehouse Store    | 32,000 |
| F   | Available                 | 21,481 |
| FS1 | Red Lobster               | 7,545  |
| FS2 | Navy Federal Credit Union | 4,000  |
| FS3 | Red Robin                 | 6,000  |
| G   | Chuck E. Cheese           | 9,000  |
|     |                           |        |

THIS EXHIBIT SHALL NOT BE DEEMED A WARRANTY, REPRESENTATION OR AGREEMENT BY LANDLORD THAT THE LAYOUT OR CONFIGURATION OF THE SHOPPING CENTER, OR ANY PART THEREOF, SHALL REMAIN AS SHOWN HEREON.

LANDLORD RESERVES THE RIGHT TO MODIFY THE SHOPPING CENTER, OR ANY PART THEREOF, IN ACCORDANCE WITH THE PROVISIONS OF THE LEASE.