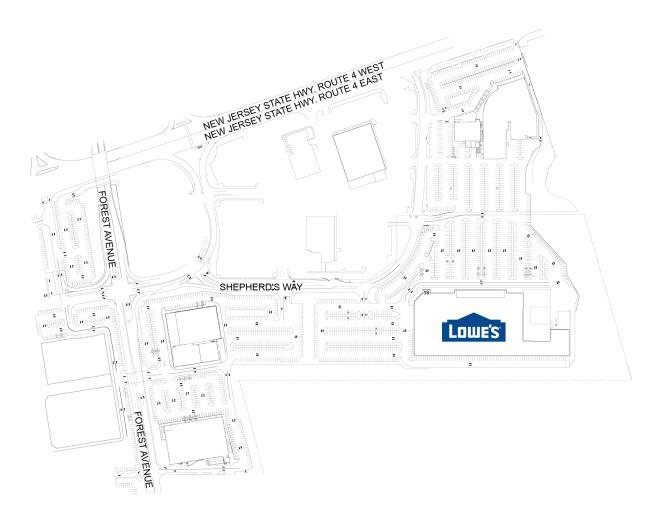

## **PARAMUS (BERGEN TOWN CENTER EAST)**

2200 BERGEN TOWN CENTER, PARAMUS, NJ 07652

## **FLOOR 991**

| #  | TENANTS | SQFT  |
|----|---------|-------|
| 5b | Lowe's  | 6,400 |

THIS EXHIBIT SHALL NOT BE DEEMED A WARRANTY, REPRESENTATION OR AGREEMENT BY LANDLORD THAT THE LAYOUT OR CONFIGURATION OF THE SHOPPING CENTER, OR ANY PART THEREOF, SHALL REMAIN AS SHOWN HEREON.