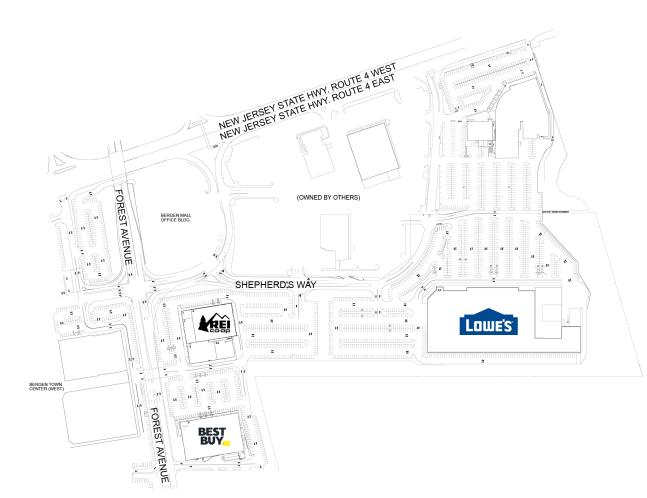

## **PARAMUS (BERGEN TOWN CENTER EAST)**

2200 BERGEN TOWN CENTER, PARAMUS, NJ 07652

## **FLOOR 99**

| TENANTS          | SQFT                                                             |
|------------------|------------------------------------------------------------------|
| Available        | 1,468                                                            |
| Available        | 4,295                                                            |
| Available        | 4,827                                                            |
| REI              | 24,252                                                           |
| Lowe's           | 160,780                                                          |
| Best Buy         | 41,540                                                           |
| Spirit Halloween | 9,498                                                            |
|                  | Available<br>Available<br>Available<br>REI<br>Lowe's<br>Best Buy |

THIS EXHIBIT SHALL NOT BE DEEMED A WARRANTY, REPRESENTATION OR AGREEMENT BY LANDLORD THAT THE LAYOUT OR CONFIGURATION OF THE SHOPPING CENTER, OR ANY PART THEREOF, SHALL REMAIN AS SHOWN HEREON.

LANDLORD RESERVES THE RIGHT TO MODIFY THE SHOPPING CENTER, OR ANY PART THEREOF, IN ACCORDANCE WITH THE PROVISIONS OF THE LEASE.