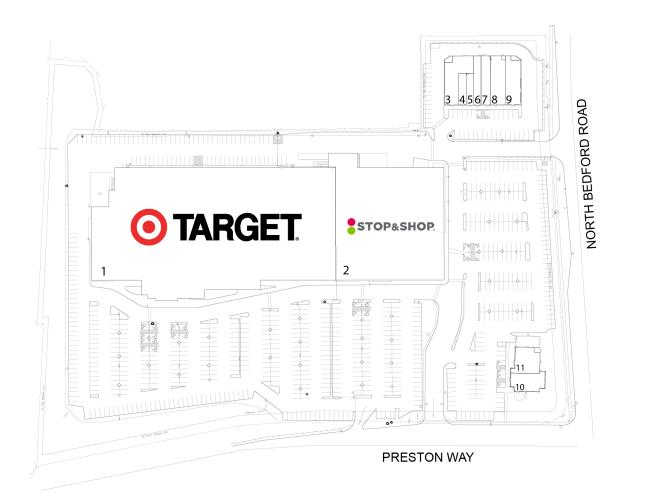

## MOUNT KISCO COMMONS

195 NORTH BEDFORD ROAD, MOUNT KISCO, NY 10549

| TENANTS                | SQFT                                                                                                                                                                                    |
|------------------------|-----------------------------------------------------------------------------------------------------------------------------------------------------------------------------------------|
| Target                 | 117,471                                                                                                                                                                                 |
| Stop & Shop            | 50,787                                                                                                                                                                                  |
| Outlet Wines & Liquors | 3,878                                                                                                                                                                                   |
| Ivy Rehab              | 973                                                                                                                                                                                     |
| Ivy Rehab              | 973                                                                                                                                                                                     |
| Tribeca Pediatrics     | 1,502                                                                                                                                                                                   |
| Mint Kisco Dental      | 1,937                                                                                                                                                                                   |
| Restore Hyper Wellness | 3,001                                                                                                                                                                                   |
| Wells Fargo            | 2,938                                                                                                                                                                                   |
| Chipotle Mexican Grill | 2,549                                                                                                                                                                                   |
| Dunkin                 | 2,719                                                                                                                                                                                   |
|                        | Target<br>Stop & Shop<br>Outlet Wines & Liquors<br>Ivy Rehab<br>Ivy Rehab<br>Tribeca Pediatrics<br>Mint Kisco Dental<br>Restore Hyper Wellness<br>Wells Fargo<br>Chipotle Mexican Grill |