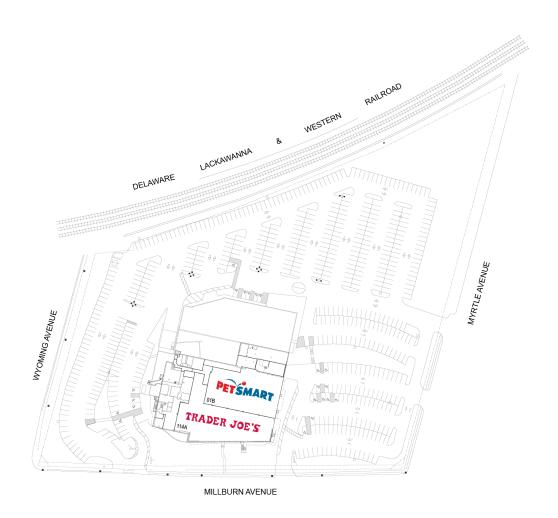

# **MILLBURN GATEWAY CENTER**

187 MILLBURN AVENUE, MILLBURN, NJ 07041

## FLOOR 01

| #    | TENANTS      | SQFT   |
|------|--------------|--------|
| 114A | Trader Joe's | 12,401 |
| 01B  | PetSmart     | 15,351 |