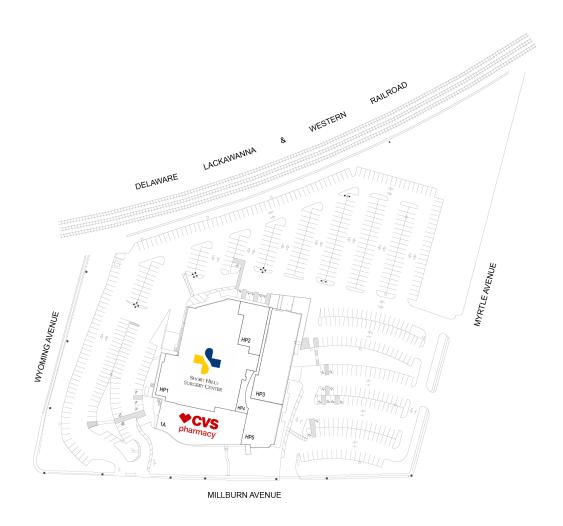

# **MILLBURN GATEWAY CENTER**

187 MILLBURN AVENUE, MILLBURN, NJ 07041

## **FLOOR 02**

| #   | TENANTS                  | SQFT   |
|-----|--------------------------|--------|
| 1A  | CVS Pharmacy             | 10,233 |
| HP1 | Short Hills Surgery      | 29,551 |
| HP2 | PPT Management, LLC      | 4,506  |
| HP3 | Available                | 10,853 |
| HP4 | Pain Medicine Physicians | 1,200  |
| HP5 | Pain Medicine Physicians | 6,508  |
|     |                          |        |