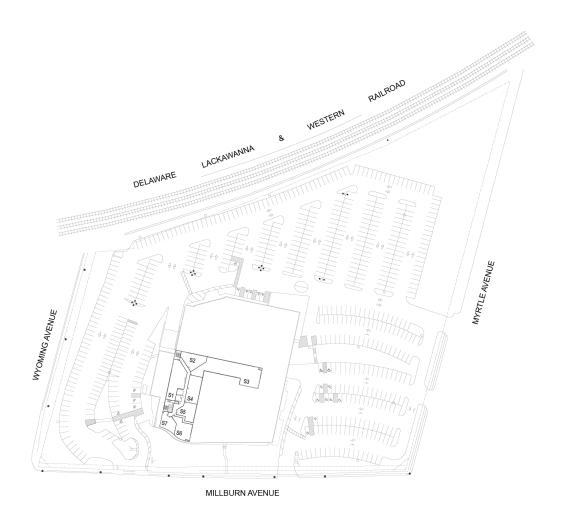

# **MILLBURN GATEWAY CENTER**

187 MILLBURN AVENUE, MILLBURN, NJ 07041

## **FLOOR 03**

| #  | TENANTS                                              | SQFT  |
|----|------------------------------------------------------|-------|
| S1 | Peter Benisch                                        | 2,306 |
| S2 | Alpine Periodontics & Dental<br>Implants at Millburn | 1,462 |
| S3 | Millburn Orthodontics PA.                            | 4,100 |
| S4 | Hal E. Solomon D.D.S.                                | 1,683 |
| S5 | Ross Karlin D.M.D.                                   | 1,230 |
| S6 | Sera Edgewood Incorporated                           | 1,239 |
| S7 | Millburn Endodontic Associates                       | 1,045 |