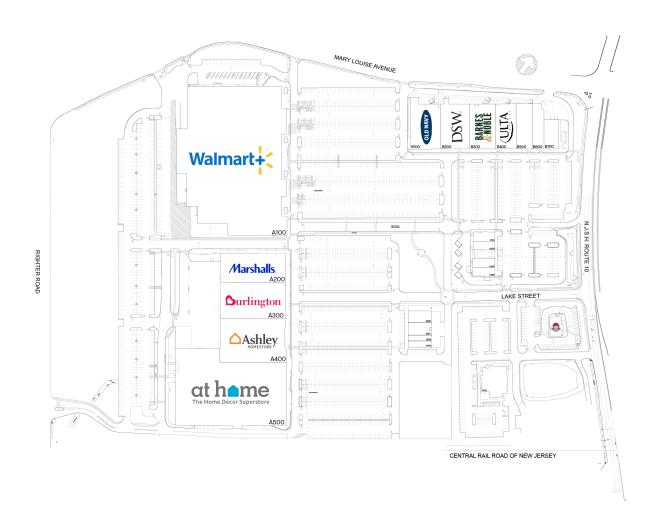

## **LEDGEWOOD COMMONS**

461 NJ-10, LEDGEWOOD, NJ 07852

| #    | TENANTS                          | SQFT    |
|------|----------------------------------|---------|
| A100 | Walmart Supercenter              | 164,087 |
| A200 | Marshalls                        | 22,880  |
| A300 | Burlington                       | 27,336  |
| A400 | Ashley Furniture                 | 33,591  |
| A500 | At Home                          | 89,348  |
| B100 | Old Navy                         | 16,800  |
| B200 | DSW                              | 15,707  |
| B300 | Barnes & Noble Booksellers, Inc. | 13,875  |
| B400 | Ulta                             | 10,793  |
| B500 | Five Below                       | 8,480   |
| B600 | The Men's Warehouse Store        | 6,022   |
| B700 | J. Crew                          | 5,161   |
| C100 | Chipotle Mexican Grill           | 2,400   |
| C200 | Panda Express, Inc.              | 2,199   |
| C300 | Five Guys                        | 2,238   |
| C400 | Starbucks                        | 2,239   |
| D200 | National Vision, Inc.            | 3,200   |
| D201 | Available                        | 3,296   |
| D203 | Lemon Tree                       | 1,219   |
| D204 | Optimum                          | 2,210   |
| E100 | Red Lobster                      | 9,160   |
| E200 | Wendy's                          | 2,800   |
| E300 | Popeyes Louisiana Kitchen        | 3,025   |
|      |                                  |         |