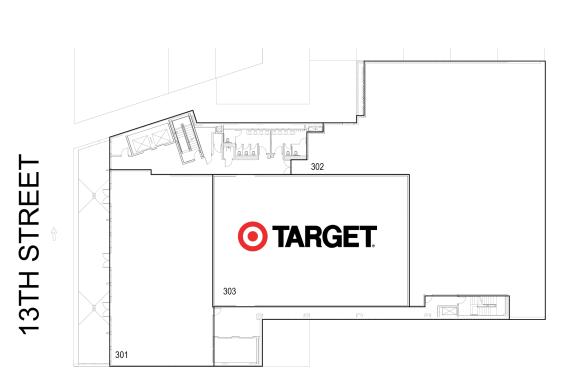

**FLOOR 03** 

| #   | TENANTS                     | SQFT  |
|-----|-----------------------------|-------|
| 301 | Alneil Associates, NY Corp. | 4,833 |
| 302 | Available                   | 7,800 |
| 303 | Target Corporation          | 4,355 |