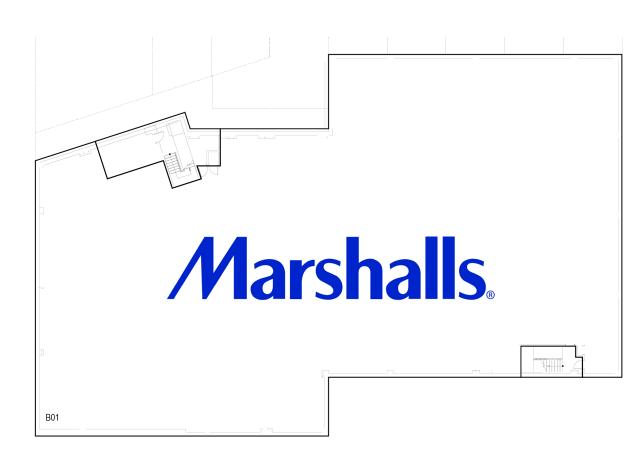

## FLOOR -01

| #   | TENANTS   | SQFT   |
|-----|-----------|--------|
| B01 | Marshalls | 19,142 |

THIS EXHIBIT SHALL NOT BE DEEMED A WARRANTY, REPRESENTATION OR AGREEMENT BY LANDLORD THAT THE LAYOUT OR CONFIGURATION OF THE SHOPPING CENTER, OR ANY PART THEREOF, SHALL REMAIN AS SHOWN HEREON.