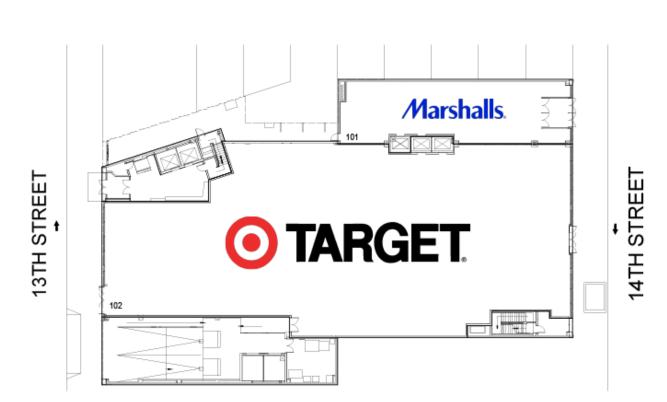

## FLOOR 01

| #   | TENANTS            | SQFT   |
|-----|--------------------|--------|
| 101 | Marshalls          | 2,662  |
| 102 | Target Corporation | 14,184 |

THIS EXHIBIT SHALL NOT BE DEEMED A WARRANTY, REPRESENTATION OR AGREEMENT BY LANDLORD THAT THE LAYOUT OR CONFIGURATION OF THE SHOPPING CENTER, OR ANY PART THEREOF, SHALL REMAIN AS SHOWN HEREON.