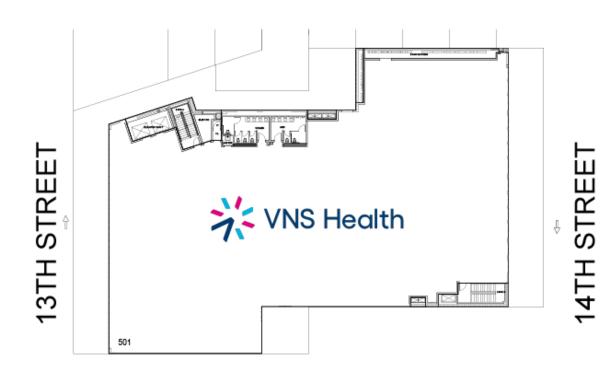

## FLOOR 05

| #   | TENANTS    | SQFT   |
|-----|------------|--------|
| 501 | VNS Health | 21,737 |

THIS EXHIBIT SHALL NOT BE DEEMED A WARRANTY, REPRESENTATION OR AGREEMENT BY LANDLORD THAT THE LAYOUT OR CONFIGURATION OF THE SHOPPING CENTER, OR ANY PART THEREOF, SHALL REMAIN AS SHOWN HEREON.