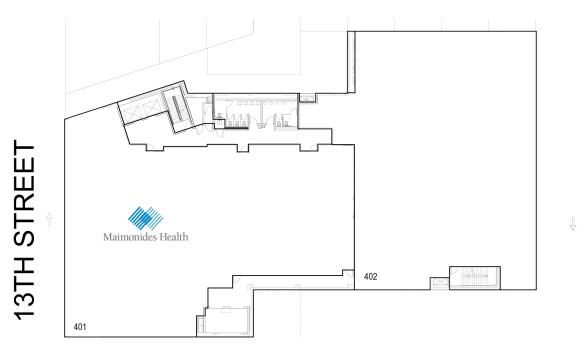

## FLOOR 04

| #   | TENANTS                   | SQFT  |
|-----|---------------------------|-------|
| 401 | Maimonides Medical Center | 9,641 |
| 402 | Available                 | 8,856 |

THIS EXHIBIT SHALL NOT BE DEEMED A WARRANTY, REPRESENTATION OR AGREEMENT BY LANDLORD THAT THE LAYOUT OR CONFIGURATION OF THE SHOPPING CENTER, OR ANY PART THEREOF, SHALL REMAIN AS SHOWN HEREON.