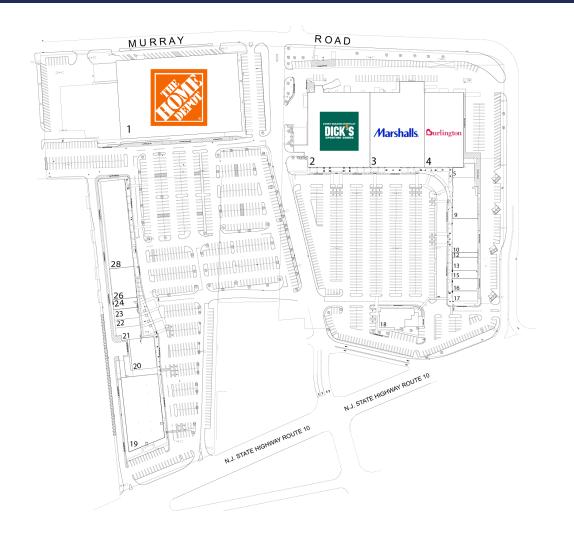

## **HANOVER COMMONS**

200-240 ROUTE 10 WEST, EAST HANOVER, NJ 07936

| #  | TENANTS                           | SQF1   |
|----|-----------------------------------|--------|
| 1  | Home Depot                        | 99,268 |
| 2  | Dick's Sporting Goods             | 50,735 |
| 3  | Marshalls                         | 45,301 |
| 4  | Burlington                        | 30,375 |
| 5  | Kumon Learning Center             | 2,743  |
| 9  | Image Studios                     | 10,623 |
| 10 | Flaming Grill                     | 9,251  |
| 12 | IDOLIZE Brows & Beauty            | 1,241  |
| 13 | 85C Bakery Cafe                   | 3,507  |
| 15 | So Gong Dong                      | 2,236  |
| 16 | F45 Training                      | 3,264  |
| 17 | Five Guys Burgers & Fries         | 2,689  |
| 18 | The Office Tavern Grill           | 6,200  |
| 19 | Saks Off 5th                      | 27,108 |
| 20 | The Paper Store                   | 7,934  |
| 21 | Penang Malaysian Cusine           | 3,000  |
| 22 | Don Jose Mexican Restaurant       | 2,000  |
| 23 | Sakana Sushi and Japanese Cuisine | 2,640  |
| 24 | Available                         | 2,560  |
| 26 | Godfather Pizzeria                | 8,012  |
| 28 | Kam Man Market                    | 22,560 |
|    |                                   |        |