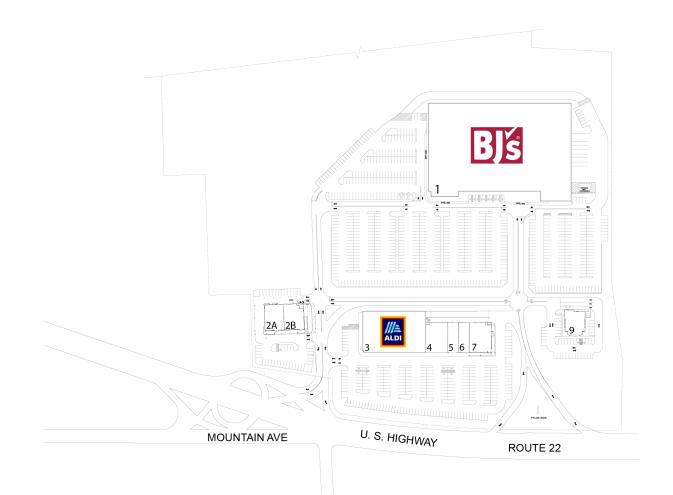

## **GREENBROOK COMMONS**

1601 HIGHWAY 22 WEST, WATCHUNG, NJ 07069

| #  | TENANTS                     | SQFT    |
|----|-----------------------------|---------|
| 1  | BJ's Wholesale Club         | 115,660 |
| 2a | The Vitamin Shoppe          | 4,500   |
| 2b | Atlantic Health Urgent Care | 4,517   |
| 3  | Aldi                        | 23,498  |
| 4  | Phenix Salon Suites         | 5,822   |
| 5  | Available                   | 2,903   |
| 6  | RockBox Fitness             | 2,902   |
| 7  | Buffalo Wild Wings          | 5,856   |
| 9  | Ethan Allen                 | 4,321   |

THIS EXHIBIT SHALL NOT BE DEEMED A WARRANTY, REPRESENTATION OR AGREEMENT BY LANDLORD THAT THE LAYOUT OR CONFIGURATION OF THE SHOPPING CENTER, OR ANY PART THEREOF, SHALL REMAIN AS SHOWN HEREON.

LANDLORD RESERVES THE RIGHT TO MODIFY THE SHOPPING CENTER, OR ANY PART THEREOF, IN ACCORDANCE WITH THE PROVISIONS OF THE LEASE.