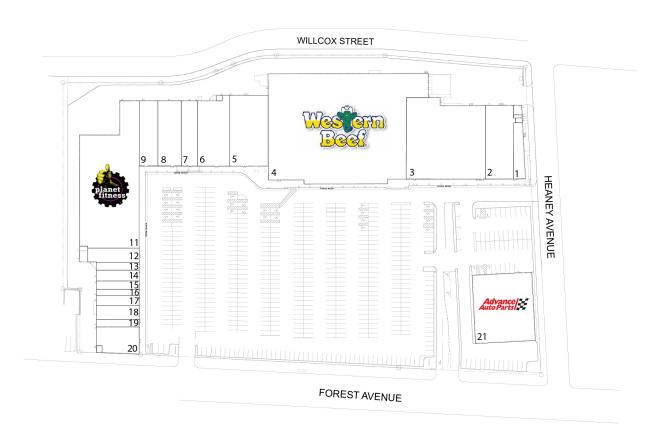

## **FOREST COMMONS**

2040 FOREST AVENUE, STATEN ISLAND, NY 10303

| #  | TENANTS                   | SQFT   |
|----|---------------------------|--------|
| 1  | Rossi's of Staten Island  | 1,954  |
| 2  | Lumber Liquidators        | 7,070  |
| 3  | NYC DOE 3-K School        | 20,615 |
| 4  | Western Beef              | 52,020 |
| 5  | Dollar Tree               | 9,108  |
| 6  | Laundry Express           | 7,234  |
| 7  | Available                 | 3,604  |
| 8  | Snipes USA                | 5,108  |
| 9  | Second Family             | 4,072  |
| 11 | Planet Fitness            | 25,000 |
| 12 | Save \$ Wine & Liquor Inc | 2,437  |
| 13 | Marshall Skopp DDS        | 1,132  |
| 14 | Sally Beauty Supply       | 1,580  |
| 15 | GNC                       | 1,185  |
| 16 | Quick Pick Lotto          | 960    |
| 17 | H & R Block               | 1,422  |
| 18 | Little Caesars            | 1,976  |
| 19 | Cheng's                   | 1,105  |
| 20 | Available                 | 3,673  |
| 21 | Advance Auto Parts        | 13,805 |