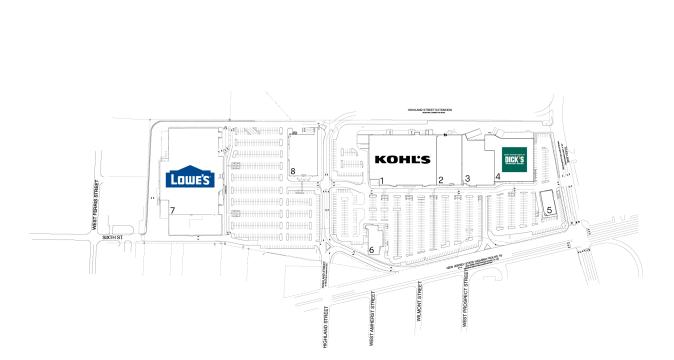

## **BRUNSWICK COMMONS**

333-335 STATE ROUTE 18, EAST BRUNSWICK, NJ 08816

| # | TENANTS               | SQFT    |
|---|-----------------------|---------|
| 1 | Kohl's                | 91,391  |
| 2 | T.J. Maxx             | 34,311  |
| 3 | PC Richard & Son      | 37,338  |
| 4 | Dick's Sporting Goods | 49,960  |
| 5 | Verizon               | 8,016   |
| 6 | Carrabbas Bonefish    | 10,493  |
| 7 | Lowe's                | 162,758 |
| 8 | Esporta Fitness       | 33,000  |