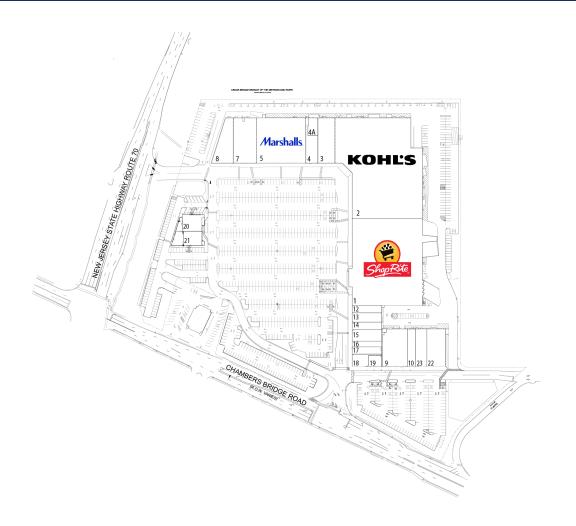

## **BRICK COMMONS**

744 NJ HIGHWAY 70 W., BRICK, NJ 08723

| #  | TENANTS                       | SQFT   |
|----|-------------------------------|--------|
| 1  | ShopRite                      | 75,144 |
| 2  | Kohl's                        | 87,667 |
| 3  | Five Below                    | 9,300  |
| 4  | Sephora                       | 4,481  |
| 4A | Available                     | 2,038  |
| 5  | Marshalls                     | 26,648 |
| 7  | Old Navy                      | 12,463 |
| 8  | Kirkland's                    | 8,095  |
| 9  | Innovate Salon Academy        | 10,937 |
| 10 | Available                     | 3,502  |
| 12 | Bath & Body Works             | 2,569  |
| 13 | Massage Envy                  | 3,288  |
| 14 | Doctors' Office Urgent Care   | 2,581  |
| 15 | T-Mobile                      | 4,098  |
| 16 | Beauty / Barber Store & Salon | 2,055  |
| 17 | Dental 365                    | 2,569  |
| 18 | Manhattan Bagel               | 2,616  |
| 19 | Round Pie Pizza Company       | 1,802  |
| 20 | First Watch                   | 3,846  |
| 21 | Shake Shack                   | 3,296  |
| 22 | AAA                           | 8,455  |
| 23 | Orangetheory Fitness          | 5,073  |