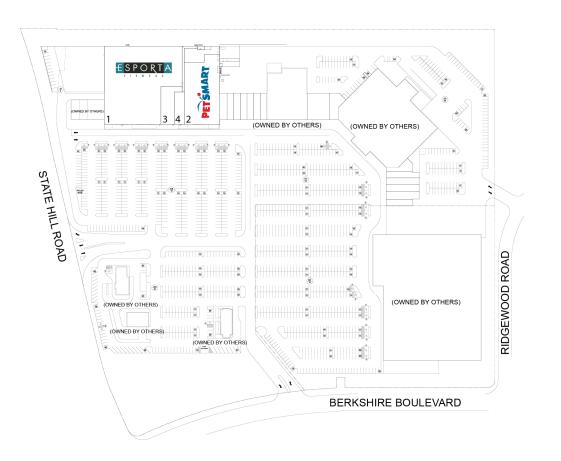

## # TENANTS SQFT

| 1 | Esporta Fitness        | 46,890 |
|---|------------------------|--------|
| 2 | PetSmart               | 20,806 |
| 3 | Plato's Closet         | 5,016  |
| 4 | Leslie's Pool Supplies | 2,940  |

THIS EXHIBIT SHALL NOT BE DEEMED A WARRANTY, REPRESENTATION OR AGREEMENT BY LANDLORD THAT THE LAYOUT OR CONFIGURATION OF THE SHOPPING CENTER, OR ANY PART THEREOF, SHALL REMAIN AS SHOWN HEREON.

LANDLORD RESERVES THE RIGHT TO MODIFY THE SHOPPING CENTER, OR ANY PART THEREOF, IN ACCORDANCE WITH THE PROVISIONS OF THE LEASE.