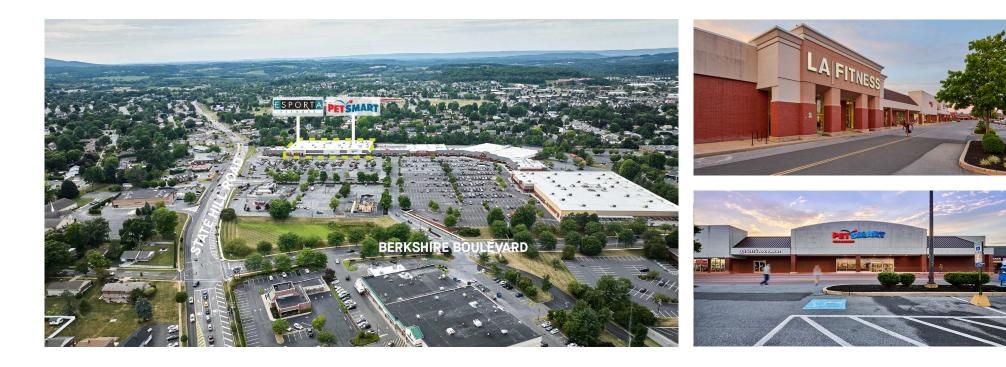

### **PROPERTY HIGHLIGHTS**

METRO AREA: Philadelphia

**COUNTY:** Berks

Wyomissing is located in the affluent suburb of Reading and features by Esporta Fitness and Pet Smart. The property is located in a shopping center owned by others that includes Walmart and Redner's Market. Located at the intersection of Berkshire Boulevard and State Hill Road, the property can be accessed from Route 222.

 TOTAL SF
 ACRES

 79,305
 3.5

PARKING SPACES 428 **PARKING RATIO** 5.40:1,000 SF

**CENTER TYPE** Community Center

## # TENANTS SQFT

| 1 | Esporta Fitness        | 46,890 |
|---|------------------------|--------|
| 2 | PetSmart               | 20,806 |
| 3 | Plato's Closet         | 5,016  |
| 4 | Leslie's Pool Supplies | 2,940  |