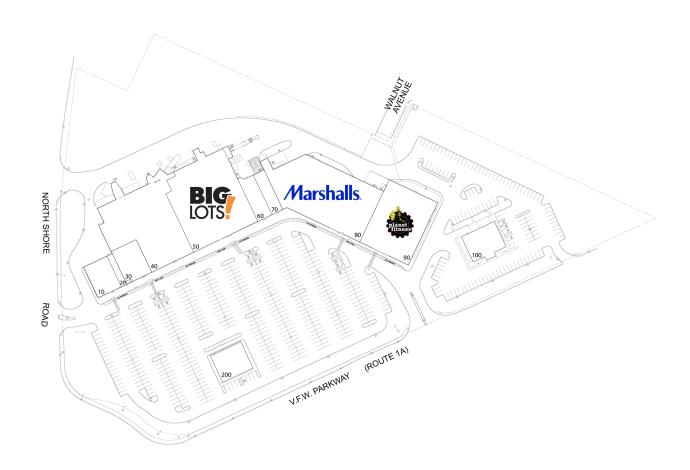

## **WONDERLAND MARKETPLACE**

151 VFW PARKWAY, REVERE, MA 02151

| #   | TENANTS                      | SQFT   |
|-----|------------------------------|--------|
| 10  | Hook & Reel                  | 4,800  |
| 20  | Hairs and Back Again         | 1,120  |
| 30  | Neptune Launderette, Inc.    | 5,275  |
| 40  | Get Air Trampoline Park      | 29,369 |
| 50  | Big Lots                     | 31,000 |
| 60  | Casablanca House of Pastries | 3,909  |
| 70  | United States Postal Service | 2,840  |
| 80  | Marshalls                    | 31,194 |
| 90  | Planet Fitness               | 20,000 |
| 100 | 99 Restaurants-Pub           | 5,500  |
| 200 | St. Jeans Credit Union       | 4,500  |