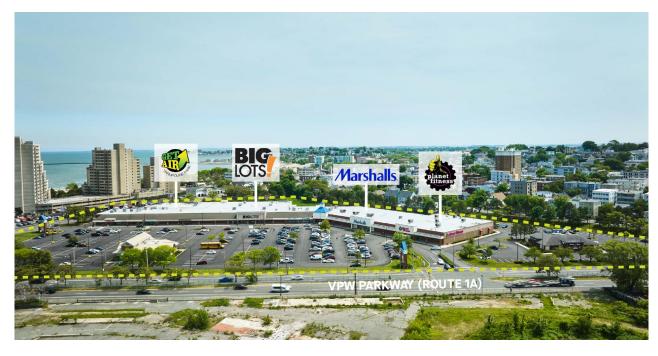

## **WONDERLAND MARKETPLACE**

151 VFW PARKWAY, REVERE, MA 02151

## **PROPERTY HIGHLIGHTS**

METRO AREA: Boston COUNTY: Suffolk

Wonderland Marketplace is open-air community shopping center situated on a 16-acre, transit-oriented site in the heart of Revere, MA, Boston's second fastest growing inner core community. Home to Marshalls, Big Lots and Planet Fitness, this site is comprised of nearly 140,000 square feet of single-story retail. Immediately adjacent to the MBTA Blue Line Wonderland Station, the property is easily accessible to downtown Boston. Wonderland Marketplace is also located next to Revere Beach and surrounded by hotels and extensive residential housing.

**TOTAL SF**ACRES
PARKING SPACES
PARKING RATIO
CENTER TYPE
139,507
15.7
636
4.56:1,000 SF
Community Center