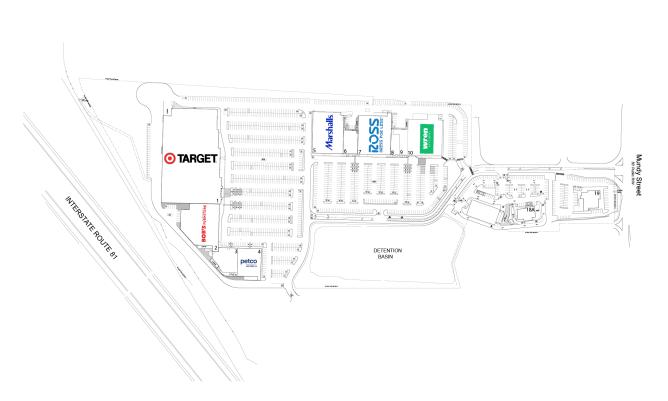

## **WILKES-BARRE COMMONS**

461-499 MUNDY STREET, WILKES-BARRE, PA 18702

## **PROPERTY HIGHLIGHTS**

METRO AREA: Philadelphia COUNTY: Luzerne

Wilkes Barre Commons is a large open-air shopping center located in the heart of the commercial district in Wilkes Barre, PA. The property is anchored by Target, Ross, Marshalls, Petco, Bob's Furniture and Wren Kitchens. The property is located off I-81 and Route 309 across the street from the Wyoming Valley Mall and immediately adjacent to Arena Hub Plaza, creating a regional retail destination.

## **WILKES-BARRE COMMONS**

461-499 MUNDY STREET, WILKES-BARRE, PA 18702

| #   | TENANTS                          | SQF     |
|-----|----------------------------------|---------|
| 1   | Target                           | 124,994 |
| 2   | Bob's Discount Furniture         | 34,269  |
| 3   | Boot Barn Western & Work<br>Wear | 13,626  |
| 4   | Petco                            | 15,700  |
| 5   | Marshalls                        | 29,784  |
| 6   | David's Bridal                   | 8,108   |
| 7   | Ross Dress For Less              | 30,000  |
| 8   | Plato's Closet                   | 4,204   |
| 9   | Famous Footwear                  | 5,804   |
| 10  | Wren Kitchens                    | 30,624  |
| 18A | Panera Bread                     | 4,941   |
| 19  | Smokey Bones                     | 6,905   |