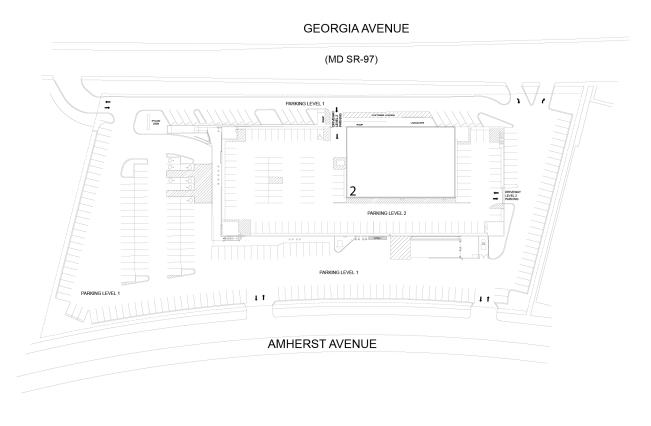

#### FLOOR 01

# TENANTS SQFT

1 Best Buy 53,188

#### FLOOR 02

# TENANTS SQFT
2 Rocks 13,021