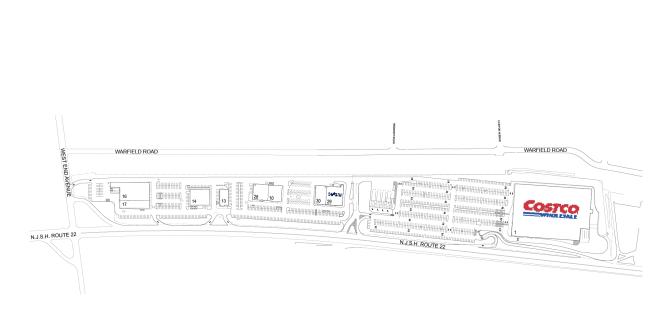

## **WEST END COMMONS**

1200 ROUTE 22 EAST, NORTH PLAINFIELD, NJ 07060

| #  | TENANTS                | SQFT    |
|----|------------------------|---------|
| 1  | Costco                 | 152,118 |
| 10 | Texas Roadhouse        | 8,475   |
| 13 | IHOP Restaurant        | 5,527   |
| 14 | La-z-boy Furniture     | 12,500  |
| 16 | Tile Shop              | 23,003  |
| 17 | AAA                    | 9,290   |
| 27 | Eat Well Modern Buffet | 2,256   |
| 28 | Eat Well Modern Buffet | 9,593   |
| 29 | Petco                  | 12,500  |
| 30 | DaVita Dialysis        | 8,032   |