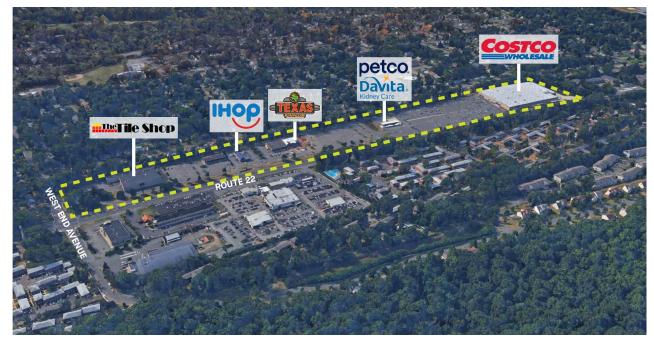

## **WEST END COMMONS**

1200 ROUTE 22 EAST, NORTH PLAINFIELD, NJ 07060

## **PROPERTY HIGHLIGHTS**

METRO AREA: NY/NJ COUNTY: Union

West End Commons, known as the "mile long center" because of its almost 3,370 feet of Route 22 frontage, is a large open-air shopping center in North Plainfield, NJ. The property was fully redeveloped in 2015 and is anchored by Costco Wholesale. Other tenants include Petco, The Tile Shop, Lazy Boy Furniture and features Texas Roadhouse.

**TOTAL SF** 241.038

**ACRES** 29.0

PARKING SPACES

1.166

PARKING RATIO

4.84:1.000 SF

**CENTER TYPE**Power Center

**DEMOGRAPHICS** 3-MILE RADIUS