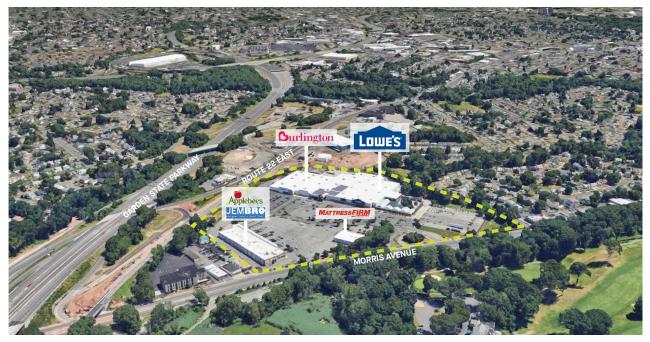

## **WEST BRANCH COMMONS**

1701 MORRIS AVENUE, UNION, NJ 07083

## **PROPERTY HIGHLIGHTS**

METRO AREA: NY/NJ COUNTY: Union

West Branch Commons is a large open-air shopping center location along the heavily trafficked Rt 22 commercial corrdior in Union, NJ. The property is anchored by Lowe's Home Improvement, Burlington and Ashley Furniture. Other tenants at the property include Applebee's, Ashley Stewart, Dollar Tree and Mattress Firm.