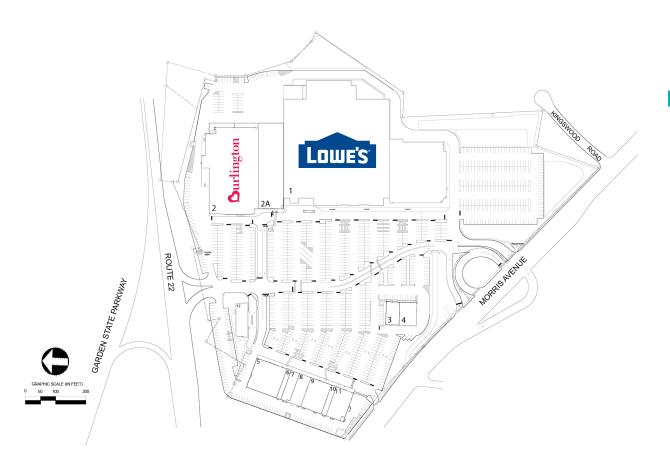

## **WEST BRANCH COMMONS**

1701 MORRIS AVENUE, UNION, NJ 07083

| #  | TENANTS             | SQFT    |
|----|---------------------|---------|
| 1  | Lowe's              | 159,315 |
| 2  | Burlington          | 48,855  |
| 2A | Ashley Furniture    | 24,211  |
| 3  | Available           | 3,512   |
| 4  | Mattress Firm       | 4,471   |
| 5  | Jembro              | 10,884  |
| 6  | European Wax Center | 1,541   |
| 7  | Lyft                | 3,012   |
| 8  | Ashley Stewart      | 3,891   |
| 9  | Dollar Tree Store   | 7,446   |
| 10 | Sally Beauty Supply | 1,747   |
| 11 | Applebee's          | 6,125   |
| 12 | Capital One         | 4,000   |