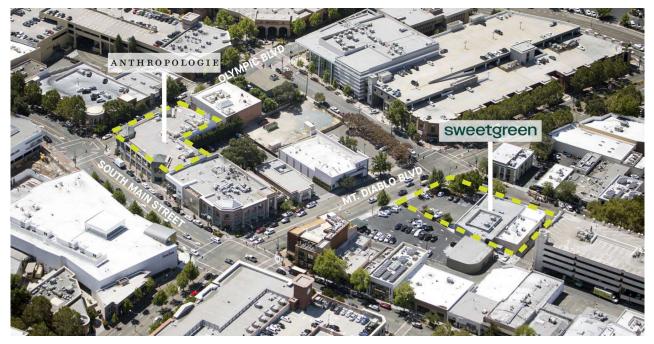

### WALNUT CREEK -SOUTH MAIN

1149 SOUTH MAIN STREET, WALNUT CREEK, CA 94596

### **PROPERTY HIGHLIGHTS**

METRO AREA: Other Markets COUNTY: Contra Costa

Walnut Creek - South Main is two story high-street retail property located in the East Bay region of the San Francisco Bay in Contra Costa County, just 16 miles east of Oakland. The property is 100% leased to Anthropologie, and is embedded in the active downtown neighborhood of Walnut Creek which features upscale specialty retailers including Apple, Restoration Hardware, Pottery Barn, Anthropologie, Williams-Sonoma, and Tiffany & Co.

**TOTAL SF** 31.450

ACRES 0.5 PARKING SPACES
93

**PARKING RATIO** 2.96:1.000 SF

**CENTER TYPE**Street Retail Bldg

**DEMOGRAPHICS** 3-MILE RADIUS

**97,658** POPULATION

**47.1** MEDIAN AGE

\$165,507 AVERAGE HHI