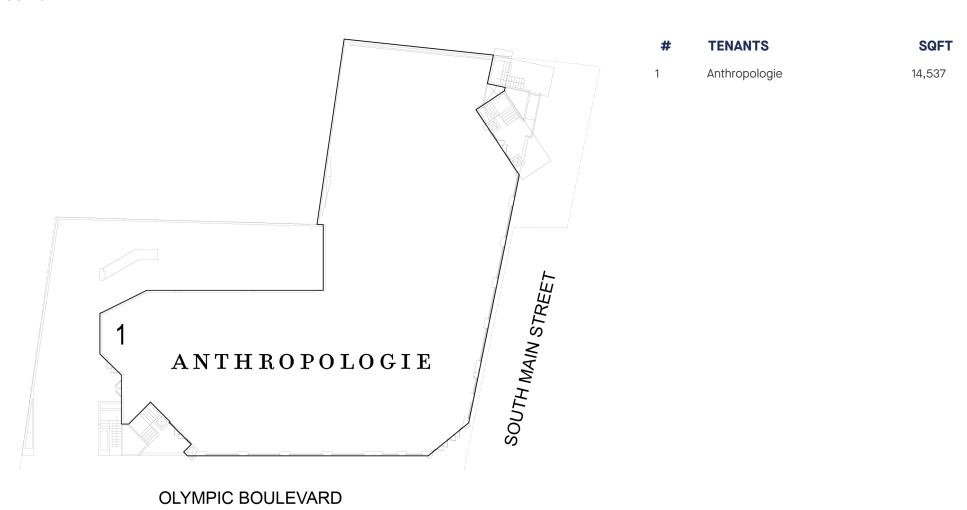

h Main is two story high-street retail property located in the East Bay region of the San Francisco Bay in Contra Costa County, just 16 miles east of Oakland. The property is 100% leased to Anthropologie, and is embedded in the active downtown neighborhood of Walnut Creek which features upscale specialty retailers including Apple, Restoration Hardware, Pottery Barn, Anthropologie, Williams-Sonoma, and Tiffany & Co.

**TOTAL SF** 31.450

ACRES 0.5 PARKING SPACES
93

**PARKING RATIO** 2.96:1.000 SF

**CENTER TYPE**Street Retail Bldg

**DEMOGRAPHICS** 3-MILE RADIUS



**97,658** POPULATION



**47.1** MEDIAN AGE



\$165,507 AVERAGE HHI



68.9%
COLLEGE
EDUCATED

LEASING AGENTS SPECIALTY LEASING

# **WALNUT CREEK -SOUTH MAIN**

1149 SOUTH MAIN STREET, WALNUT CREEK, CA 94596



#### FLOOR 01



# **WALNUT CREEK -SOUTH MAIN**

1149 SOUTH MAIN STREET, WALNUT CREEK, CA 94596



#### **FLOOR 02**