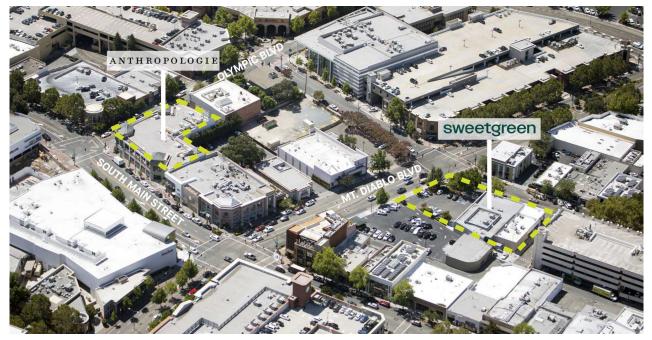

## **WALNUT CREEK - MT. DIABLO**

1556 MOUNT DIABLO BLVD, WALNUT CREEK, CA 94596

## **PROPERTY HIGHLIGHTS**

METRO AREA: Other Markets COUNTY: Contra Costa

Walnut Creek - Mt. Diablo is a single story high-street retail property located in the East Bay region of the San Francisco Bay in Contra Costa County. The property is fully leased to Sweet Green and a local high-end cabinet maker and is embedded in the active downtown neighborhood of Walnut Creek, which features upscale specialty retailers including Apple, Restoration Hardware, Pottery Barn, Anthropologie, Williams-Sonoma, and Tiffany & Co.