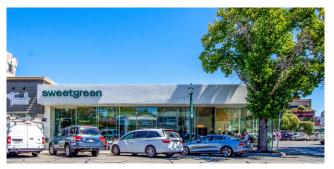

## **WALNUT CREEK - MT. DIABLO**

1556 MOUNT DIABLO BLVD, WALNUT CREEK, CA 94596

## **PROPERTY HIGHLIGHTS**

METRO AREA: Other Markets COUNTY: Contra Costa

Walnut Creek - Mt. Diablo is a single story high-street retail property located in the East Bay region of the San Francisco Bay in Contra Costa County. The property is fully leased to Sweet Green and a local high-end cabinet maker and is embedded in the active downtown neighborhood of Walnut Creek, which features upscale specialty retailers including Apple, Restoration Hardware, Pottery Barn, Anthropologie, Williams-Sonoma, and Tiffany & Co.