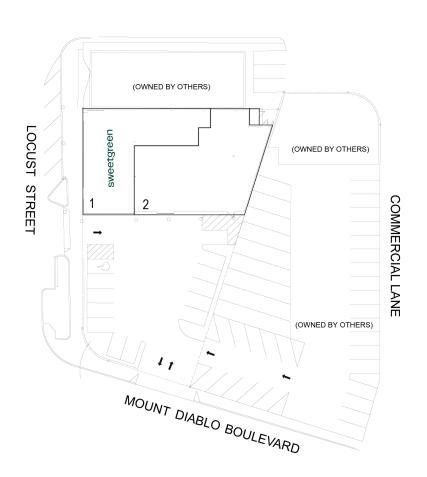

## **WALNUT CREEK - MT. DIABLO**

1556 MOUNT DIABLO BLVD, WALNUT CREEK, CA 94596

| # | TENANTS                  | SQFT  |
|---|--------------------------|-------|
| 1 | Sweetgreen               | 3,091 |
| 2 | New Tenant - Coming Soon | 3,966 |