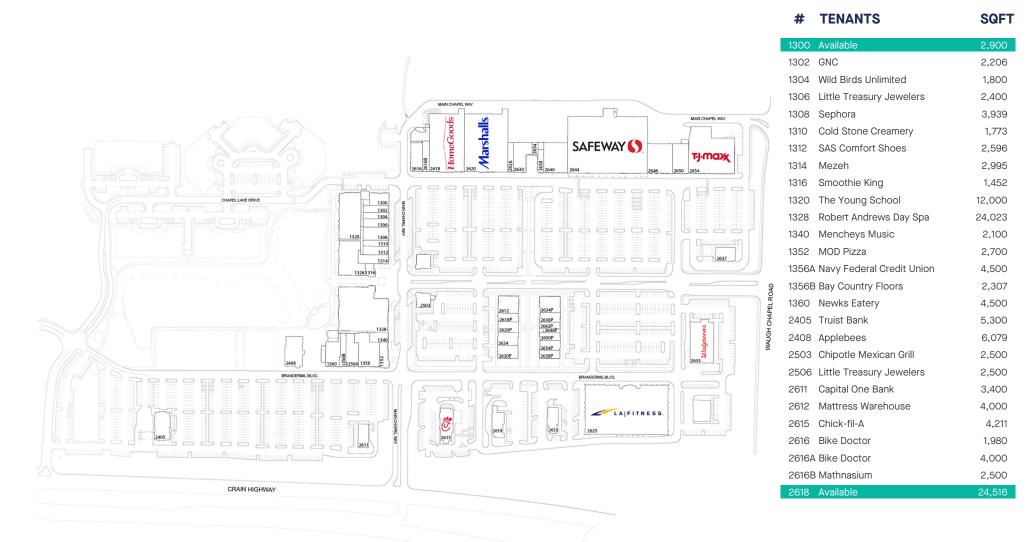

#### **FLOOR 01**

THIS EXHIBIT SHALL NOT BE DEEMED A WARRANTY, REPRESENTATION OR AGREEMENT BY LANDLORD THAT THE LAYOUT OR CONFIGURATION OF THE SHOPPING CENTER, OR ANY PART THEREOF, SHALL REMAIN AS SHOWN HEREON.

LANDLORD RESERVES THE RIGHT TO MODIFY THE SHOPPING CENTER, OR ANY PART THEREOF, IN ACCORDANCE WITH THE PROVISIONS OF THE LEASE.

1326 MAIN CHAPEL WAY, GAMBRILLS, MD 21054

#### FLOOR 01

THIS EXHIBIT SHALL NOT BE DEEMED A WARRANTY, REPRESENTATION OR AGREEMENT BY LANDLORD THAT THE LAYOUT OR CONFIGURATION OF THE SHOPPING CENTER, OR ANY PART THEREOF, SHALL REMAIN AS SHOWN HEREON.

#### **FLOOR 02**

THIS EXHIBIT SHALL NOT BE DEEMED A WARRANTY, REPRESENTATION OR AGREEMENT BY LANDLORD THAT THE LAYOUT OR CONFIGURATION OF THE SHOPPING CENTER, OR ANY PART THEREOF, SHALL REMAIN AS SHOWN HEREON.

LANDLORD RESERVES THE RIGHT TO MODIFY THE SHOPPING CENTER, OR ANY PART THEREOF, IN ACCORDANCE WITH THE PROVISIONS OF THE LEASE.

1326 MAIN CHAPEL WAY, GAMBRILLS, MD 21054

**FLOOR 05** 

| #    | TENANTS     | SQFT  |
|------|-------------|-------|
| 1352 | B Available | 7,942 |

THIS EXHIBIT SHALL NOT BE DEEMED A WARRANTY, REPRESENTATION OR AGREEMENT BY LANDLORD THAT THE LAYOUT OR CONFIGURATION OF THE SHOPPING CENTER, OR ANY PART THEREOF, SHALL REMAIN AS SHOWN HEREON.

1326 MAIN CHAPEL WAY, GAMBRILLS, MD 21054

FLOOR 04

| #                     | TENANTS | SQFT  |
|-----------------------|---------|-------|
| 2658PAuslander Dental |         | 2,100 |

UEDGE.COM

THIS EXHIBIT SHALL NOT BE DEEMED A WARRANTY, REPRESENTATION OR AGREEMENT BY LANDLORD THAT THE LAYOUT OR CONFIGURATION OF THE SHOPPING CENTER, OR ANY PART THEREOF, SHALL REMAIN AS SHOWN HEREON.