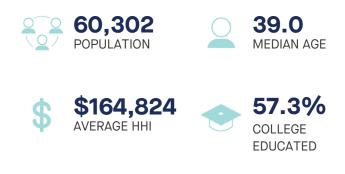

APEL WAY, GAMBRILLS, MD 21054



Apriles Apr





### **PROPERTY HIGHLIGHTS**

#### METRO AREA: Washington DC

**COUNTY:** Anne Arundel

The Village at Waugh Chapel, located in Gambrills, MD, is a premier retail and dining destination that combines a vibrant mix of shopping and dining options. This regional center is grocery anchored by Safeway and includes HomeGoods, TJ Maxx, LA Fitness, and Marshalls. The Village at Waugh Chapel also offers diverse dining options like Chick-fil-a and Newk's Eatery. The property is located along Crain's Highway (Route 3) and within 20 miles of Washington, D.C., Baltimore and Annapolis..

**TOTAL SF** 382,163

ACRES PARKIN 55.8 2.073

PARKING SPACES 2,073

**PARKING RATIO** 5.42:1,000 SF

**CENTER TYPE** Regional Center

## **DEMOGRAPHICS** 3-MILE RADIUS



#### LEASING AGENTS

SPECIALTY LEASING

1326 MAIN CHAPEL WAY, GAMBRILLS, MD 21054



#### **FLOOR 01**



THIS EXHIBIT SHALL NOT BE DEEMED A WARRANTY, REPRESENTATION OR AGREEMENT BY LANDLORD THAT THE LAYOUT OR CONFIGURATION OF THE SHOPPING CENTER, OR ANY PART THEREOF, SHALL REMAIN AS SHOWN HEREON.

LANDLORD RESERVES THE RIGHT TO MODIFY THE SHOPPING CENTER, OR ANY PART THEREOF, IN ACCORDANCE WITH THE PROVISIONS OF THE LEASE.

1326 MAIN CHAPEL WAY, GAMBRILLS, MD 21054



#### FLOOR 01



THIS EXHIBIT SHALL NOT BE DEEMED A WARRANTY, REPRESENTATION OR AGREEMENT BY LANDLORD THAT THE LAYOUT OR CONFIGURATION OF THE SHOPPING CENTER, OR ANY PART THEREOF, SHALL REMAIN AS SHOWN HEREON.

LANDLORD RESERVES THE RIGHT TO MODIFY THE SHOPPING CENTER, OR ANY PART THEREOF, IN ACCORDANCE WITH THE PROVISIONS