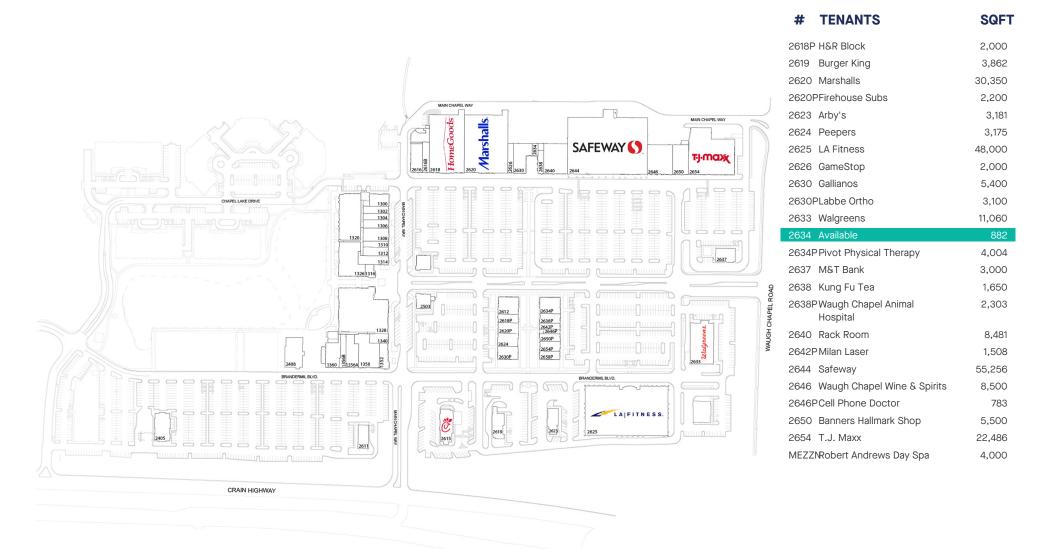

#### **FLOOR 01**

THIS EXHIBIT SHALL NOT BE DEEMED A WARRANTY, REPRESENTATION OR AGREEMENT BY LANDLORD THAT THE LAYOUT OR CONFIGURATION OF THE SHOPPING CENTER, OR ANY PART THEREOF, SHALL REMAIN AS SHOWN HEREON.

LANDLORD RESERVES THE RIGHT TO MODIFY THE SHOPPING CENTER, OR ANY PART THEREOF, IN ACCORDANCE WITH THE PROVISIONS OF THE LEASE.

1326 MAIN CHAPEL WAY, GAMBRILLS, MD 21054