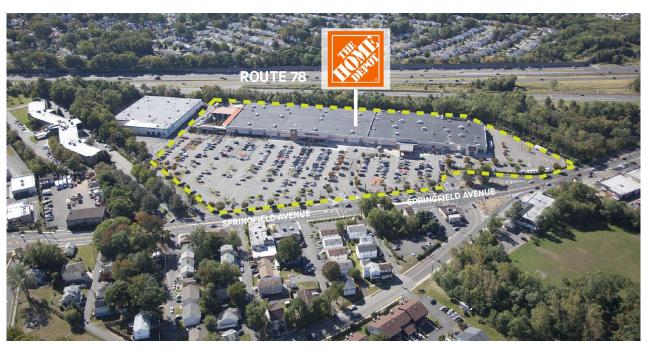

## **UNION (VAUXHALL)** 2445 SPRINGFIELD AVENUE, UNION, NJ 07088

#### METRO AREA: NY/NJ

COUNTY: Union

This property is a single tenant building featuring a Home Depot Super Store. As one of the largest Home Depots in the US, the tenant utilizes the space for retail sales, storage and regional company needs. Located on Springfield Avenue in Vauxhall, NJ, and backing up to I-78, the property has great accessibility to central New Jersey residents.

 TOTAL SF
 ACRES

 232,000
 17.6

PARKING SPACES 898 **PARKING RATIO** 3.87:1,000 SF

**CENTER TYPE** Pad Site Bldg

**DEMOGRAPHICS** 3-MILE RADIUS

40.6 MEDIAN AGE

POPULATION