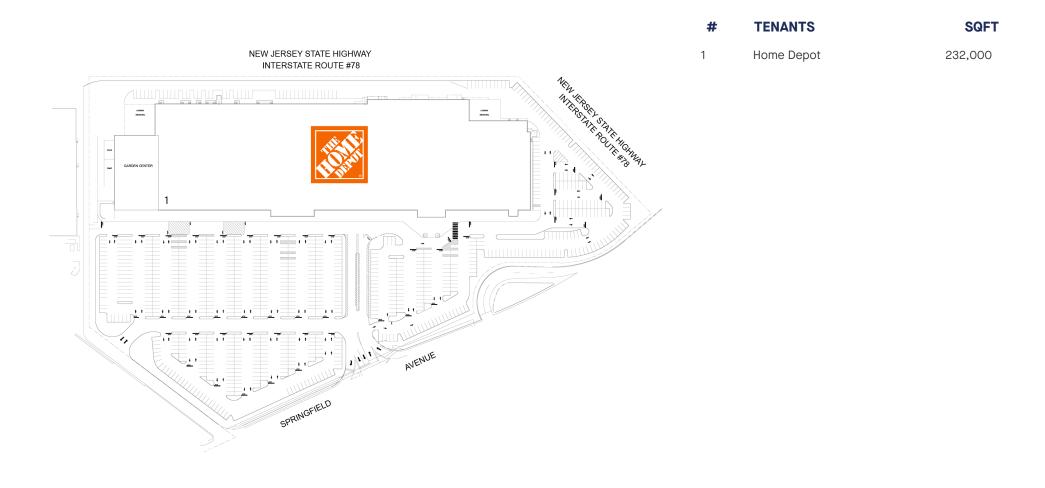

 TOTAL SF
 ACRES

 232,000
 17.6

PARKING SPACES 898 **PARKING RATIO** 3.87:1,000 SF

**CENTER TYPE** Pad Site Bldg

**DEMOGRAPHICS** 3-MILE RADIUS

40.6 MEDIAN AGE

POPULATION

# UNION (VAUXHALL) 2445 SPRINGFIELD AVENUE, UNION, NJ 07088

THIS EXHIBIT SHALL NOT BE DEEMED A WARRANTY, REPRESENTATION OR AGREEMENT BY LANDLORD THAT THE LAYOUT OR CONFIGURATION OF THE SHOPPING CENTER, OR ANY PART THEREOF, SHALL REMAIN AS SHOWN HEREON.