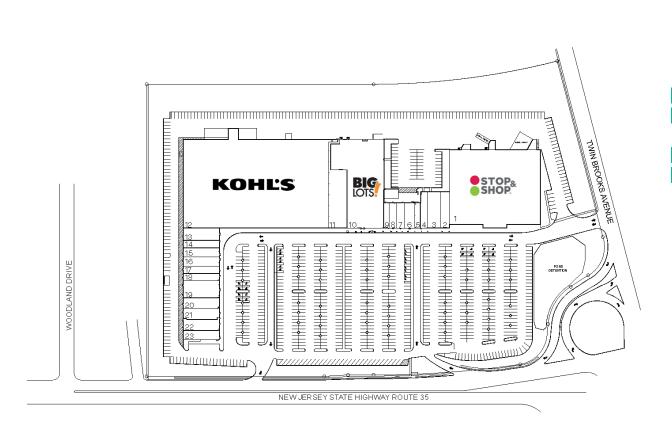

## **TOWN BROOK COMMONS**

754 STATE ROUTE 35, MIDDLETOWN, NJ 07748

| #  | TENANTS                                         | SQF    |
|----|-------------------------------------------------|--------|
| 1  | Stop & Shop                                     | 52,000 |
| 2  | Stop & Shop                                     | 2,500  |
| 3  | Stop & Shop                                     | 3,500  |
| 4  | Stop & Shop                                     | 1,975  |
| 5  | Available                                       | 1,062  |
| 6  | Available                                       | 1,980  |
| 7  | Power Core Studio                               | 1,545  |
| 8  | Available                                       | 1,400  |
| 9  | Available                                       | 992    |
| 10 | Big Lots                                        | 28,045 |
| 11 | Famous Footwear                                 | 8,368  |
| 12 | Kohl's                                          | 97,620 |
| 13 | Procare Rehabilitation                          | 3,375  |
| 14 | Cugini Pizza                                    | 2,000  |
| 15 | Visiting Nurse Association of<br>Central Jersey | 2,500  |
| 16 | Eyes First Vision Center                        | 2,500  |
| 17 | DB Golden Nails                                 | 2,000  |
| 18 | GameStop                                        | 1,988  |
| 19 | Panera Bread                                    | 4,566  |
| 20 | Honey Baked Ham & Café                          | 2,930  |
| 21 | Dance Factory                                   | 2,915  |
| 22 | Middletown Family Dental                        | 3,094  |
| 23 | Valley Bank                                     | 2,500  |