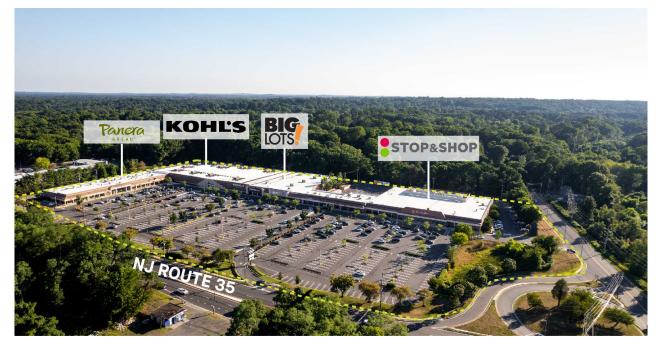

## **TOWN BROOK COMMONS**

754 STATE ROUTE 35, MIDDLETOWN, NJ 07748

## **PROPERTY HIGHLIGHTS**

METRO AREA: NY/NJ COUNTY: Monmouth

Town Brook Commons is grocery anchored open-air shopping center located on Route 35 in Middletown, NJ, nestled between Navesink River and Sandy Hook Bay and with easy access to the Garden State Parkway. Anchored Stop & Shop and Kohl's, the property also features Big Lots, Famous Footwear and Panera Bread.

**TOTAL SF** 231.355

**ACRES** 21.6

**PARKING SPACES** 

1.046

**PARKING RATIO** 

4.52:1,000 SF

**CENTER TYPE**Community Center

**DEMOGRAPHICS** 3-MILE RADIUS