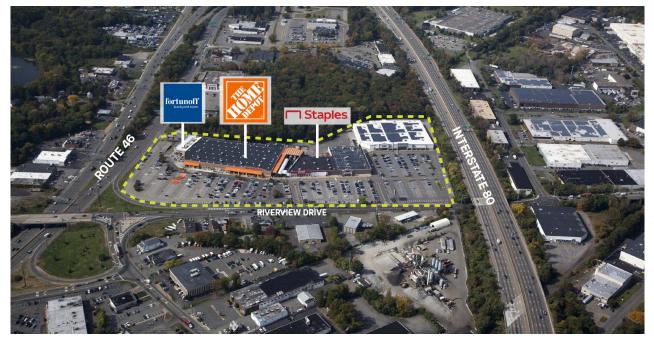

## **TOTOWA COMMONS**

545 HIGHWAY 46 WEST, TOTOWA, NJ 07512

## **PROPERTY HIGHLIGHTS**

METRO AREA: NY/NJ COUNTY: Passaic

Totowa Commons is large open-air shopping center located in the heart of Passaic County, NJ at the intersection of Route 80, Route 46 and Route 23. The property is anchored by Home Depot and also includes Staples and Fortunoff Backyard.

**TOTAL SF** 271.941

**ACRES** 23.5

**PARKING SPACES** 

1.166

**PARKING RATIO** 

4.29:1,000 SF

**CENTER TYPE**Power Center