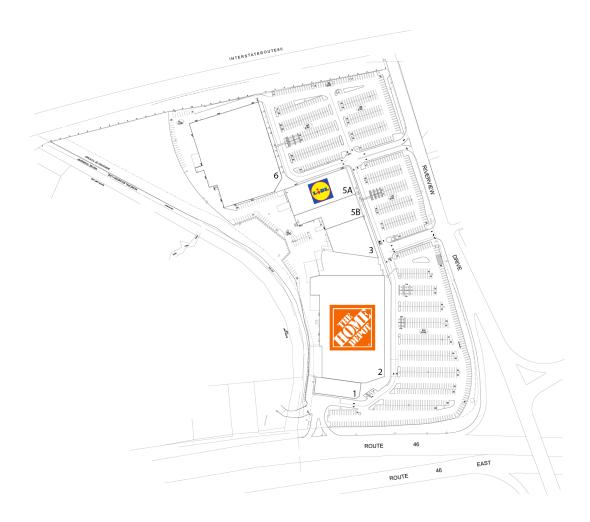

## **TOTOWA COMMONS**

545 HIGHWAY 46 WEST, TOTOWA, NJ 07512

| #  | TENANTS                    | SQFT    |
|----|----------------------------|---------|
| 1  | Fortunoff Backyard Store   | 10,666  |
| 2  | Home Depot                 | 101,546 |
| 3  | Staples Office Super Store | 20,538  |
| 5A | Lidl                       | 27,270  |
| 5B | Available                  | 17,883  |
| 6  | New Tenant - Coming Soon   | 94,038  |