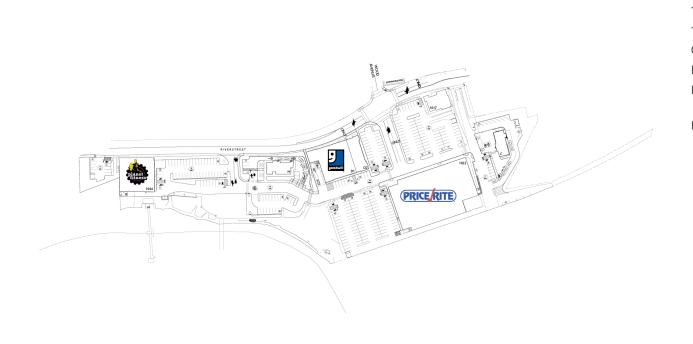

#### FLOOR 01

| #    | TENANTS                              | SQFT   |
|------|--------------------------------------|--------|
| 1017 | Santander Bank                       | 3,433  |
| 1022 | Price Rite                           | 36,431 |
| 1044 | Planet Fitness                       | 10,275 |
| С    | Starbucks                            | 2,500  |
| D1   | Goodwill                             | 11,200 |
| D2   | Boston Medical Center<br>Corporation | 3,717  |
| Н    | Burger King                          | 2,543  |

#### FLOOR 02

| #    | TENANTS                           | SQFT  |
|------|-----------------------------------|-------|
| 1092 | Perfect Dental Management,<br>LLC | 3,040 |
| 2044 | Planet Fitness                    | 5,860 |