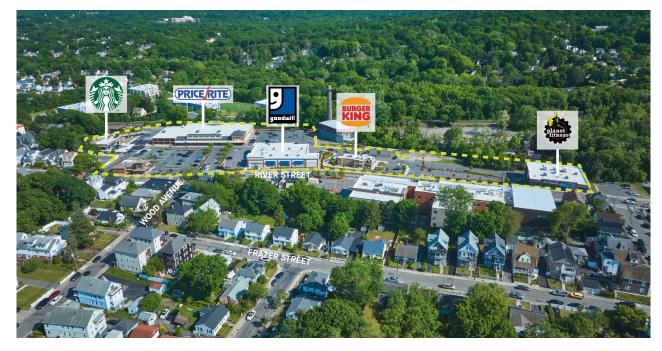

## THE SHOPS AT RIVERWOOD

892 RIVER STREET, HYDE PARK, MA 02136

### **PROPERTY HIGHLIGHTS**

METRO AREA: Boston COUNTY: Suffolk

The Shops at Riverwood is a grocery anchored neighborhood shopping center located within the southern ring of Boston in Hyde Park, MA. The property is anchored by Price Rite. Surrounded by dense residential, the center also includes a diverse mix of tenants including Boston Medical Center, Burger King, Goodwill, Planet Fitness, and a Starbucks drive-thru. The Shops at Riverwood is located across the street from Boston Preparatory Charter School and 2 minutes from the Match Community Day Charter Public School.

TOTAL SFACRESPARKING SPACESPARKING RATIOCENTER TYPE78,9998.23093.91:1,000 SFNeighborhood Center