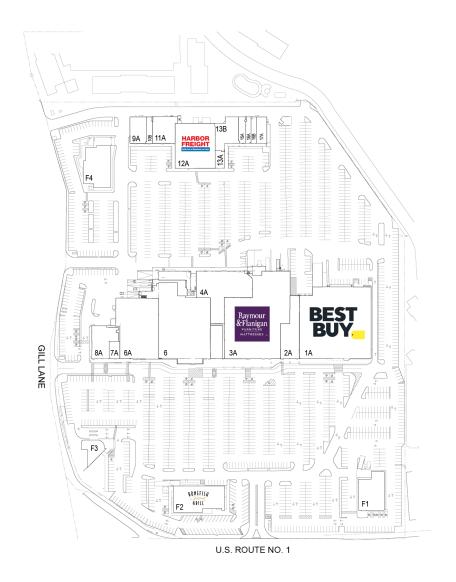

#### FLOOR 01

| #   | TENANTS                   | SQFT   |
|-----|---------------------------|--------|
| 1A  | Best Buy                  | 45,400 |
| 2A  | Mattress Warehouse        | 5,906  |
| ЗА  | Raymour & Flanigan        | 40,955 |
| 4A  | UFC Gym                   | 16,810 |
| 6   | New Tenant - Coming Soon  | 17,089 |
| 6A  | Available                 | 21,794 |
| 6B  | Available                 | 16,911 |
| 7A  | Karate USA                | 1,946  |
| 8A  | Noches De Colombia        | 6,287  |
| 9A  | U-Yee Sushi               | 4,040  |
| 10B | Meltzer Eye Care          | 1,360  |
| 11A | Jesus Book and Gift Store | 5,400  |
| 12A | Harbor Freight Tools      | 16,265 |
| 13A | China Cafe                | 1,560  |
| 13B | Emerald                   | 5,752  |
| 15A | Genie Academy             | 1,694  |
| 16A | Contempo Nail Spa II Inc. | 1,240  |
| 16B | Vineeta's Beauty Salon    | 1,240  |
| 17A | Nunzio's Pizza            | 2,520  |
| 20  | Extra Space Storage       | 2,914  |
| F1  | Red Lobster               | 7,865  |
| F2  | Bonefish Grill            | 10,500 |
| F3  | Bank of America           | 4,000  |
| F4  | Available                 | 8,500  |
|     |                           |        |

#### **FLOOR 02**

| #  | TENANTS           | SQFT   |
|----|-------------------|--------|
| AA | Available         | 19,317 |
| BB | Lincoln Technical | 31,500 |

675 ROUTE 1, WOODBRIDGE, NJ 08830

#### **FLOOR -01**

| #  | TENANTS             | SQFT   |
|----|---------------------|--------|
| 3B | Raymour & Flanigan  | 35,084 |
| 5B | Extra Space Storage | 61,551 |
| 6B | Extra Space Storage | 15,382 |