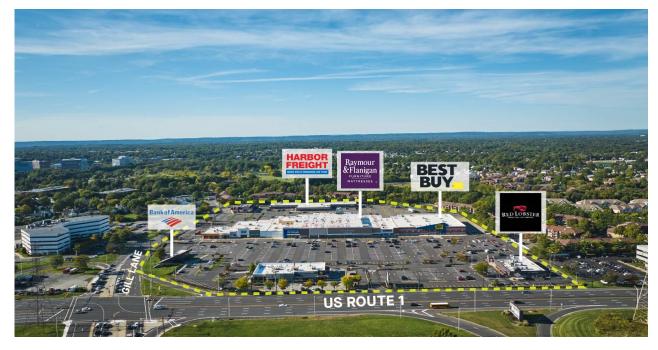

### **PROPERTY HIGHLIGHTS**

METRO AREA: NY/NJ COUNTY: Middlesex

The Plaza at Woodbridge is large open-air shopping center located in the heart of Woodbridge, NJ on Route 1 across from Woodbridge Mall and about two miles from Menlo Park Mall. Anchored by Best Buy and Raymour & Flanigan, the property is one of the most visited open-air centers in the market. The major crossroads of the New Jersey Turnpike, Garden State Parkway, and Route 1 provide a wider than average draw to the area along with the daily captive audience via the office market.

TOTAL SFACRESPARKING SPACESCENTER TYPE410,78228.71,996Power Center