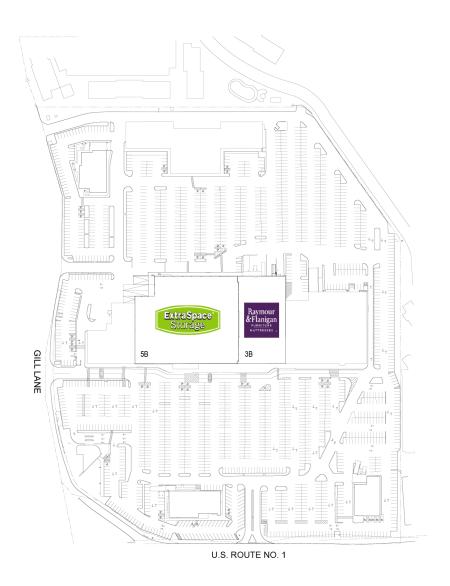

675 ROUTE 1, WOODBRIDGE, NJ 08830

#### **FLOOR -01**

| #  | TENANTS             | SQFT   |
|----|---------------------|--------|
| 3B | Raymour & Flanigan  | 35,084 |
| 5B | Extra Space Storage | 61,551 |
| 6B | Extra Space Storage | 15,382 |