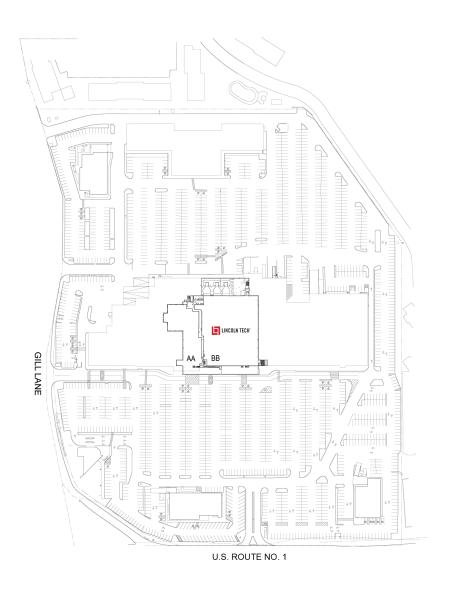

675 ROUTE 1, WOODBRIDGE, NJ 08830

#### **FLOOR 02**

| #  | TENANTS           | SQFT   |
|----|-------------------|--------|
| AA | Available         | 19,317 |
| BB | Lincoln Technical | 31,500 |

675 ROUTE 1, WOODBRIDGE, NJ 08830