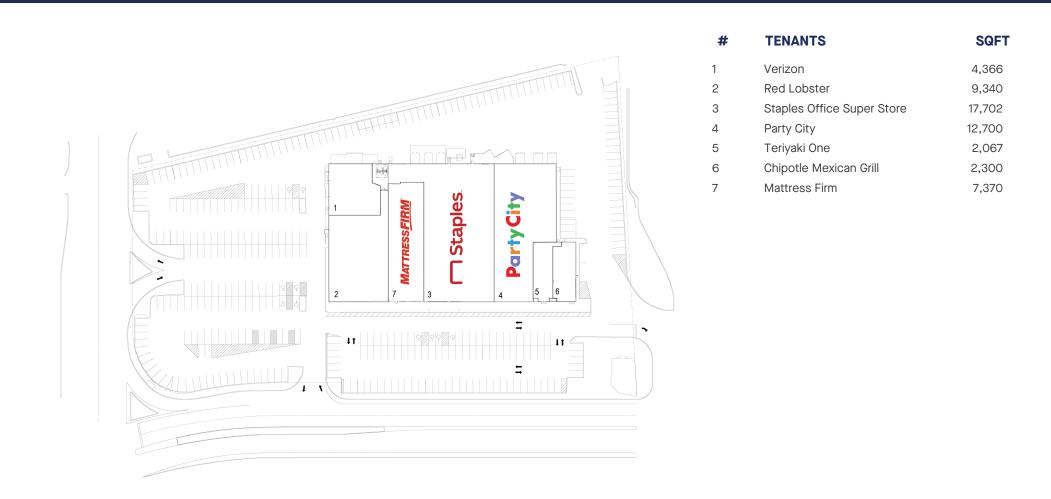

## STELTON COMMONS

7000 HADLEY ROAD, SOUTH PLAINFIELD, NJ 07080

THIS EXHIBIT SHALL NOT BE DEEMED A WARRANTY, REPRESENTATION OR AGREEMENT BY LANDLORD THAT THE LAYOUT OR CONFIGURATION OF THE SHOPPING CENTER, OR ANY PART THEREOF, SHALL REMAIN AS SHOWN HEREON.

LANDLORD RESERVES THE RIGHT TO MODIFY THE SHOPPING CENTER, OR ANY PART THEREOF, IN ACCORDANCE WITH THE PROVISIONS OF THE LEASE.