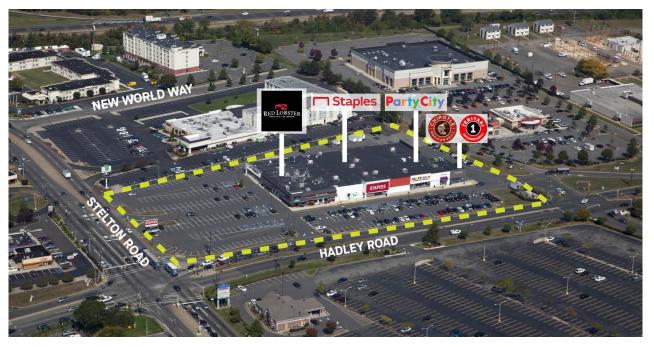

## **STELTON COMMONS**

7000 HADLEY ROAD, SOUTH PLAINFIELD, NJ 07080

## METRO AREA: NY/NJ

**COUNTY:** Middlesex

Stelton Commons is a small convenience strip center located in South Plainfield, a strong, central New Jersey retail market. Positioned at a major entrance to I-287, the property offers a unique mix of tenants, including Staples and Party City as well as several dining options.

 TOTAL SF
 ACR

 55,845
 5.5

ACRES PARKING SPACES 5.5 365

**PARKING RATIO** 6.54:1,000 SF **CENTER TYPE** Neighborhood Center

\$128,126

AVERAGE HHI

**DEMOGRAPHICS** 3-MILE RADIUS

LEASING AGENTS