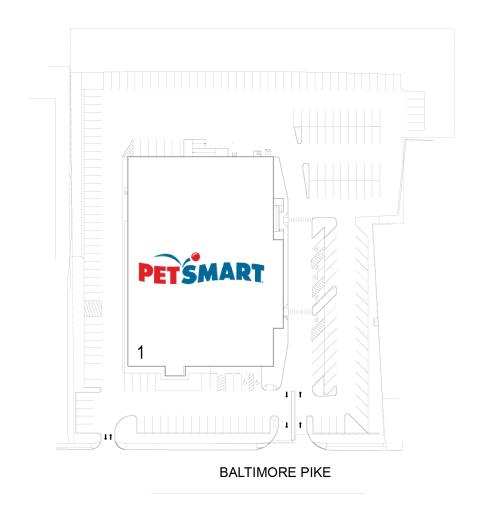

## **SPRINGFIELD**

641 BALTIMORE PIKE, SPRINGFIELD, PA 19064

| # | TENANTS  | SQFT   |
|---|----------|--------|
| 1 | PetSmart | /1 /17 |