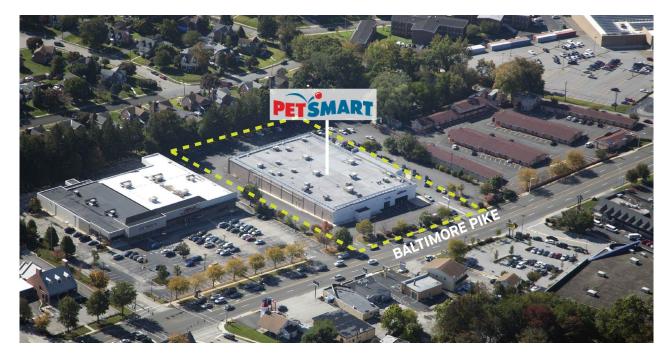

## **SPRINGFIELD**

641 BALTIMORE PIKE, SPRINGFIELD, PA 19064

## **PROPERTY HIGHLIGHTS**

METRO AREA: Philadelphia COUNTY: Delaware

Springfield is a stand-along PetSmart located along the Baltimore Pike, the main retail corridor in Delaware County. Surrounded by a densely-populated residential community, Baltimore Pike has 14,300 Westbound visitors per day passing by the center.