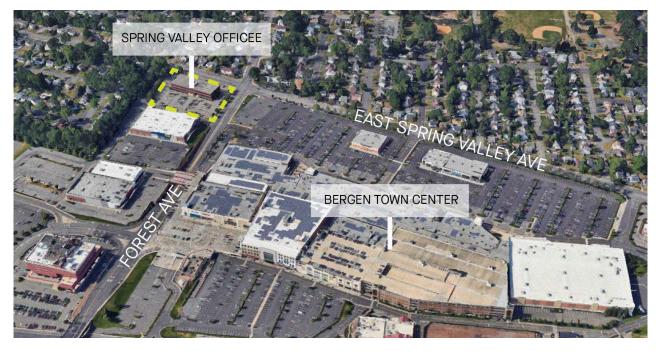

### **PROPERTY HIGHLIGHTS**

**COUNTY:** Bergen METRO AREA: NY/NJ

Spring Valley Office is a three-story, multi-tenant office building located on approximately 2 acres adjacent to the southeast corner of Bergen Town Center and Best Buy. The property features 176 parking spaces and 22 office suites.