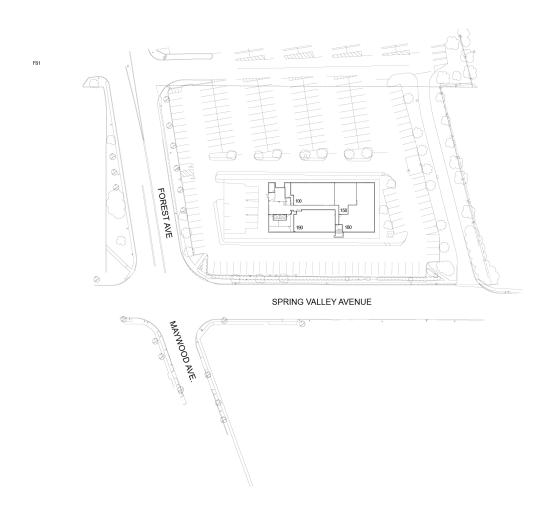

#### FLOOR 01

| #   | TENANTS                             | SQFT  |
|-----|-------------------------------------|-------|
| 100 | Constantine Rossakis, M.D, F.A.C.C. | 2,165 |
| 150 | Available                           | 1,321 |
| 160 | Available                           | 2,868 |
| 190 | Available                           | 2,050 |
|     |                                     |       |