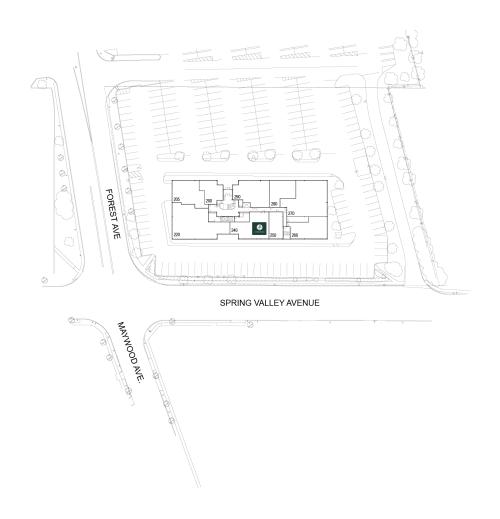

### **PROPERTY HIGHLIGHTS**

**COUNTY:** Bergen METRO AREA: NY/NJ

Spring Valley Office is a three-story, multi-tenant office building located on approximately 2 acres adjacent to the southeast corner of Bergen Town Center and Best Buy. The property features 176 parking spaces and 22 office suites.

**TOTAL SF ACRES PARKING SPACES** 176

2.5 43.541

4.04:1,000 SF

**PARKING RATIO** 

**CENTER TYPE** 

Office

#### **FLOOR 02**

| #   | TENANTS                            | SQFT  |
|-----|------------------------------------|-------|
| 200 | Edward D. Jones & Company          | 760   |
| 205 | Jaclyn Bonnie International<br>LLC | 2,055 |
| 220 | Classic Mortgage, LLC              | 3,538 |
| 240 | Andover Capital Corporation        | 1,622 |
| 250 | Glushanok & Associates LLC         | 1,099 |
| 260 | Heal By Nature Acupuncture, P.C.   | 1,676 |
| 270 | Available                          | 3,089 |
| 280 | Prime Rebar, LLC                   | 1,287 |
| 290 | Worldwide Facilities, LLC          | 1,927 |