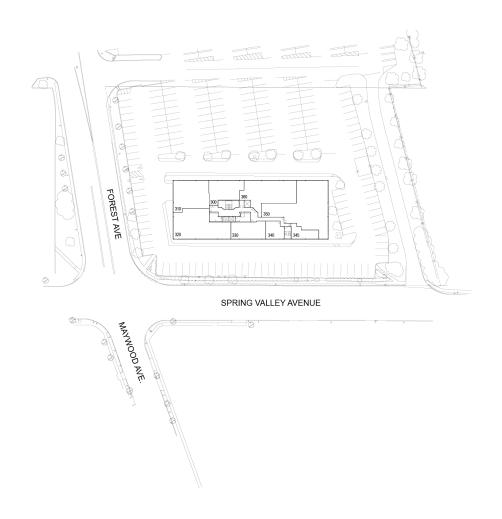

#### **FLOOR 03**

| #   | TENANTS                                           | SQFT  |
|-----|---------------------------------------------------|-------|
| 300 | Available                                         | 1,632 |
| 310 | Available                                         | 2,400 |
| 320 | Marotta & Tuchman LLC                             | 3,302 |
| 330 | Gilberto M. Garcia, Esq.                          | 1,387 |
| 340 | Robert L. Weinstein, CPA                          | 700   |
| 345 | Garden State Engineering,<br>Surveying & Planning | 750   |
| 350 | Garden State Engineering,<br>Surveying & Planning | 4,942 |
| 360 | The Assurance Group, LLC                          | 2,971 |