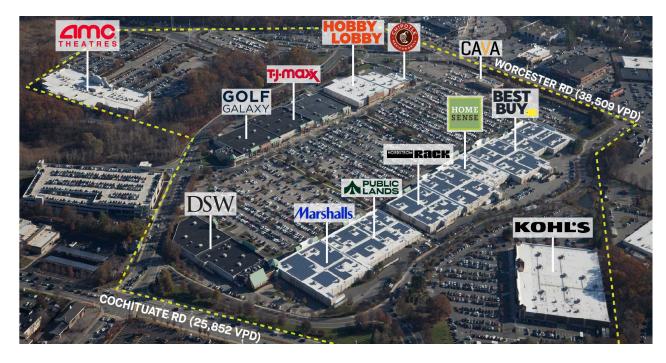

#### **PROPERTY HIGHLIGHTS**

METRO AREA: Boston COUNTY: Middlesex

Shoppers World is a large regional open-air shopping center located in Middlesex County in Framingham, Massachusetts. Positioned in the center of the Golden Triangle, the largest retail destination in the Boston area, the center features everyday essentials, beauty, eateries and entertainment including AMC Theaters, Best Buy, World Market, Ulta, TJ Maxx, Nordstrom Rack, PetSmart, and Olive Garden.

**TOTAL SF** ACRES PARKING SPACES CENTER TYPE 758,018 150.0 4,234 Regional Center

# **SHOPPERS WORLD**

1 WORCESTER ROAD, FRAMINGHAM, MA 01701

| #    | TENANTS                   | SQFT   |
|------|---------------------------|--------|
| 501  | World Market              | 18,300 |
| 502  | Hobby Lobby               | 45,000 |
| 503  | Macy's                    | 40,000 |
| 504  | T.J. Maxx                 | 39,884 |
| 505A | Golf Galaxy               | 21,848 |
| 505B | Five Below                | 9,743  |
| 506  | J. Crew Factory           | 6,490  |
| 511  | DSW                       | 27,089 |
| 512  | Michaels                  | 24,560 |
| 513  | Tavern in The Square      | 8,500  |
| 514  | Marshalls                 | 50,081 |
| 515A | Public Lands              | 49,148 |
| 515B | Ulta                      | 9,990  |
| 517  | Nordstrom Rack            | 40,159 |
| 518  | Home Sense/Sierra Trading | 43,629 |
| 519  | PetSmart                  | 30,000 |
| 520  | Best Buy                  | 50,090 |
| 521A | Available                 | 1,969  |
| 521B | Atlantic Poke             | 1,860  |
| 521C | Playa Bowls               | 1,925  |
| 522  | New Tenant - Coming Soon  | 38,644 |
| 523  | Chipotle Mexican Grill    | 2,196  |
| 524  | New Tenant - Coming Soon  | 1,889  |
| 525  | VisionWorks               | 1,991  |
| 600  | AMC Theatre               | 85,000 |
| 9940 | Kohl's                    | 88,216 |
| 9945 | Chick-fil-A               | 4,815  |