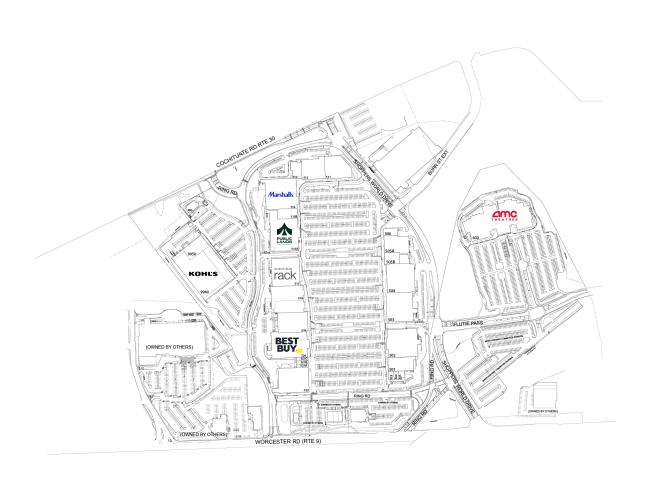

# **SHOPPERS WORLD**

1 WORCESTER ROAD, FRAMINGHAM, MA 01701

| #    | TENANTS                   | SQFT   |
|------|---------------------------|--------|
| 501  | World Market              | 18,300 |
| 502  | Hobby Lobby               | 45,000 |
| 503  | Macy's                    | 40,000 |
| 504  | T.J. Maxx                 | 39,884 |
| 505A | Golf Galaxy               | 21,848 |
| 505B | Five Below                | 9,743  |
| 506  | J. Crew Factory           | 6,490  |
| 511  | DSW                       | 27,089 |
| 512  | Michaels                  | 24,560 |
| 513  | Tavern in The Square      | 8,500  |
| 514  | Marshalls                 | 50,081 |
| 515A | Public Lands              | 49,148 |
| 515B | Ulta                      | 9,990  |
| 517  | Nordstrom Rack            | 40,159 |
| 518  | Home Sense/Sierra Trading | 43,629 |
| 519  | PetSmart                  | 30,000 |
| 520  | Best Buy                  | 50,090 |
| 521A | Available                 | 1,969  |
| 521B | Atlantic Poke             | 1,860  |
| 521C | Playa Bowls               | 1,925  |
| 522  | New Tenant - Coming Soon  | 38,644 |
| 523  | Chipotle Mexican Grill    | 2,196  |
| 524  | New Tenant - Coming Soon  | 1,889  |
| 525  | VisionWorks               | 1,991  |
| 600  | AMC Theatre               | 85,000 |
| 9940 | Kohl's                    | 88,216 |
| 9945 | Chick-fil-A               | 4,815  |

## **SHOPPERS WORLD**

1 WORCESTER ROAD, FRAMINGHAM, MA 01701

AHIIIHHOIHHHOIHHHIII KOHĽS rack BEST BUY (OWNED BY OTHERS) (1) Sol (2) Sol (3) So (OWNED BY OTHERS) WORCESTER RD (RTE 9)