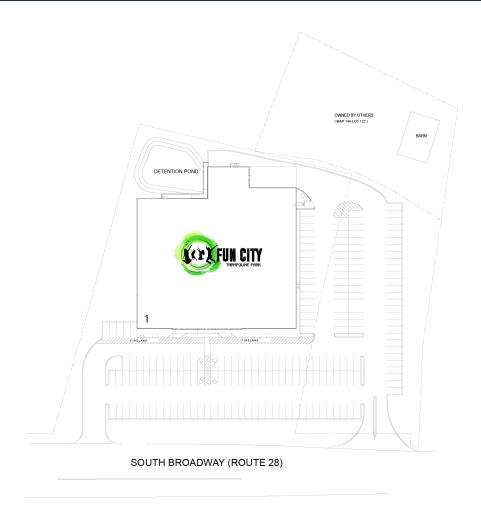

TOTAL SFACRESPARKING SPACESPARKING RATIOCENTER TYPE38,8982.61944.99:1,000 SFStreet Retail Bldg

## **LEASING AGENTS**

| # | TENANTS  | SQFT   |
|---|----------|--------|
| 1 | Fun City | 38 898 |