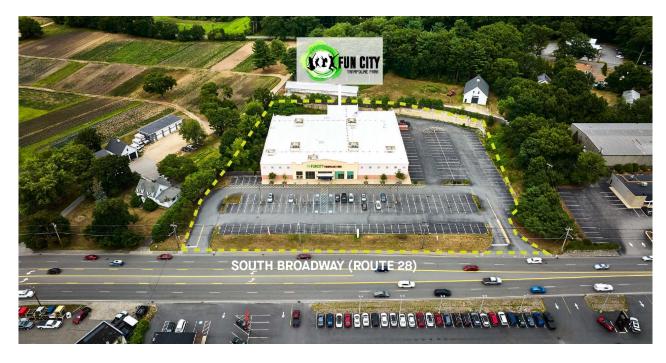

## **PROPERTY HIGHLIGHTS**

METRO AREA: Other Markets COUNTY: Rockingham

Salem is a free-standing retail building net leased to entertainment user Fun City. The property sits along a heavily trafficked retail corridor area that includes retailers such as Market Basket, Dick's Sporting Goods, Kohl's, Barnes & Noble, Target, Walmart and other national retailers. The center is approximately a half-mile north of the New Hampshire / Massachusetts border and 3-miles south of Simon's 1.2M SF Rockingham Park super regional mall.

TOTAL SFACRESPARKING SPACESPARKING RATIOCENTER TYPE38,8982.61944.99:1,000 SFStreet Retail Bldg