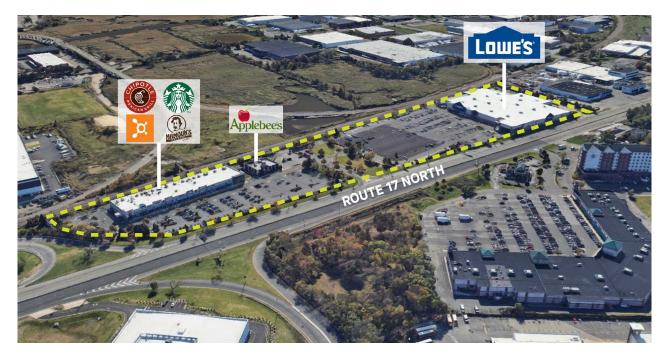

## **RUTHERFORD COMMONS**

150 ROUTE 17 NORTH, EAST RUTHERFORD, NJ 07073

## **PROPERTY HIGHLIGHTS**

METRO AREA: NY/NJ COUNTY: Bergen

Located of Route 17 near the Meadowlands Sports Complex and American Dream Mall in Bergen County, Rutherford Commons enjoys frequent weekly visits from the daytime population via Route 17, and major north-south highway bisecting Bergen County. The property is anchored by Lowe's and offers a wide variety of national and local operators, including Starbucks, Chipotle, Teriyaki One, Orangetheory Fitness and The Vitamin Shoppe.