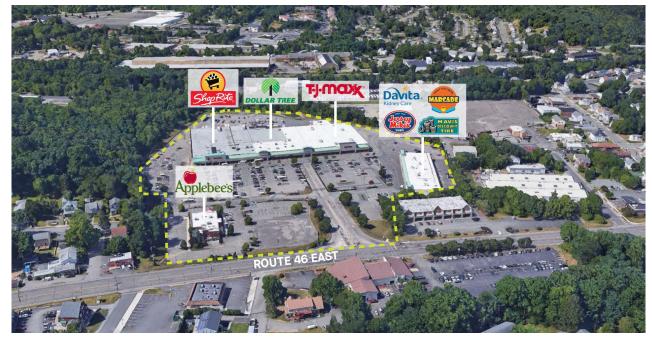

## **ROCKAWAY RIVER COMMONS**

437 US HIGHWAY 46 EAST, ROCKAWAY, NJ 07866

## **PROPERTY HIGHLIGHTS**

METRO AREA: NY/NJ COUNTY: Morris

Rockaway River Commons is a large grocery-anchored shopping center in the dense suburb of Rockaway, New Jersey. Anchored by ShopRite, the property also includes TJ Maxx and Dollar Tree. The property is located on Rt. 46 with the benefit of a traffic light at its entrance. The center also offers strong back-street access to shoppers. The Popeye's and Applebee's pad sites have strong visibility from Rt. 46.

**TOTAL SF** 188.594

**ACRES** 19.7

PARKING SPACES 849

SPACES PARKING RATIO 4.50:1,000 SF **CENTER TYPE**Community Center