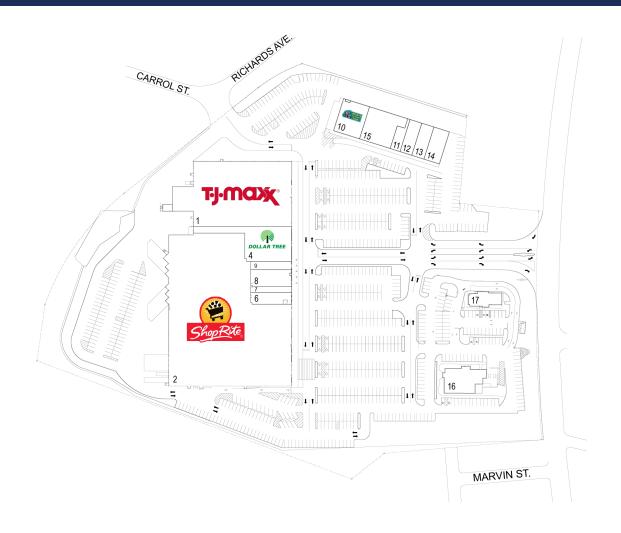

## **ROCKAWAY RIVER COMMONS**

437 US HIGHWAY 46 EAST, ROCKAWAY, NJ 07866

| #  | TENANTS                   | SQFT   |
|----|---------------------------|--------|
| 1  | T.J. Maxx                 | 42,092 |
| 2  | ShopRite                  | 76,771 |
| 4  | Dollar Tree               | 12,085 |
| 5  | ShopRite                  | 8,404  |
| 6  | Master Kang Taekwondo     | 3,036  |
| 7  | Elegant Nails             | 1,506  |
| 8  | Available                 | 4,097  |
| 9  | Available                 | 1,957  |
| 10 | Mavis Discount Tire       | 5,479  |
| 11 | Jersey Mike's Subs        | 1,628  |
| 12 | Wash-N-Tumble             | 2,483  |
| 13 | New Smile Dental P.C.     | 2,596  |
| 14 | Marcade Family Fun Center | 3,320  |
| 15 | DaVita Dialysis           | 7,011  |
| 16 | Applebee's                | 5,700  |
| 17 | Popeyes Louisiana Kitchen | 2,700  |
| 18 | ShopRite                  | 975    |
| 21 | ShopRite                  | 6,754  |
|    |                           |        |