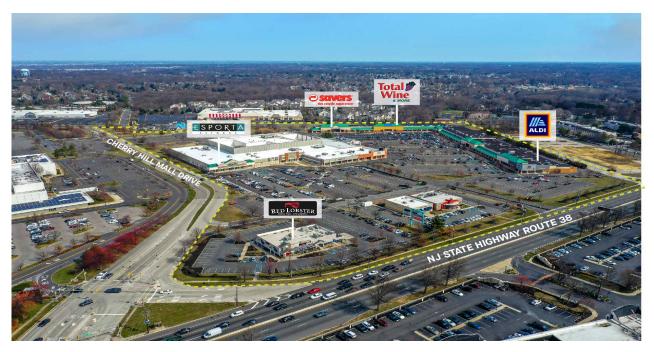

#### **COUNTY:** Camden

The Plaza at Cherry Hill is a large open-air shopping center in the heart of Cherry Hill, NJ. Adjacent to Cherry Hill Mall, the property sit in the center of the Cherry Hill market and is conveniently accessible to and visible from the major Route 38 commercial corridor. The property is currently anchored by Total Wine & More, Aldi, Esporta Fitness, Raymour & Flanigan.

**TOTAL SF** 418.811

ACRES PARKING SPACES 1.741

**PARKING RATIO** 4.16:1.000 SF

**CENTER TYPE** Power Center