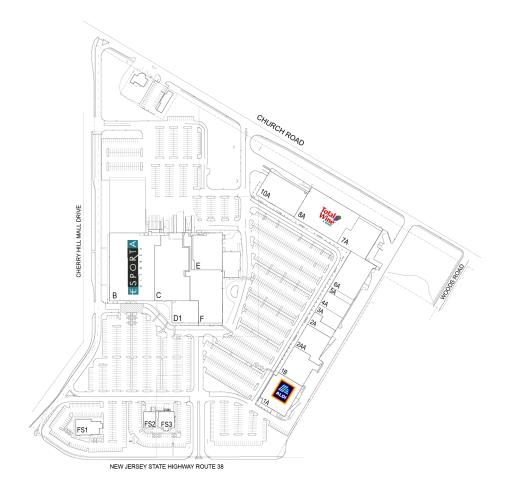

### FLOOR 01

| #   | TENANTS                   | SQFT   |
|-----|---------------------------|--------|
| 1A  | Aldi                      | 21,336 |
| 1B  | Available                 | 18,518 |
| 2A  | Available                 | 7,767  |
| 2AA | Guitar Center             | 15,800 |
| ЗA  | Empire Beauty School      | 7,000  |
| 4A  | Ruby Buffet               | 8,750  |
| 5A  | APS Day Spa               | 3,125  |
| 6A  | Big Blue Swim School      | 22,885 |
| 7A  | Sam Ash                   | 19,773 |
| 8A  | Total Wine & More         | 38,532 |
| 10A | Savers                    | 25,056 |
| В   | Esporta Fitness           | 65,838 |
| С   | Raymour & Flanigan        | 44,070 |
| D1  | Pure Hockey               | 12,000 |
| E   | Dick's Warehouse Store    | 32,000 |
| F   | Available                 | 21,481 |
| FS1 | Red Lobster               | 7,545  |
| FS2 | Navy Federal Credit Union | 4,000  |
| FS3 | Red Robin                 | 6,000  |
| G   | Chuck E. Cheese           | 9,000  |
|     |                           |        |

THIS EXHIBIT SHALL NOT BE DEEMED A WARRANTY, REPRESENTATION OR AGREEMENT BY LANDLORD THAT THE LAYOUT OR CONFIGURATION OF THE SHOPPING CENTER, OR ANY PART THEREOF, SHALL REMAIN AS SHOWN HEREON.

LANDLORD RESERVES THE RIGHT TO MODIFY THE SHOPPING CENTER, OR ANY PART THEREOF, IN ACCORDANCE WITH THE PROVISIONS OF THE LEASE.