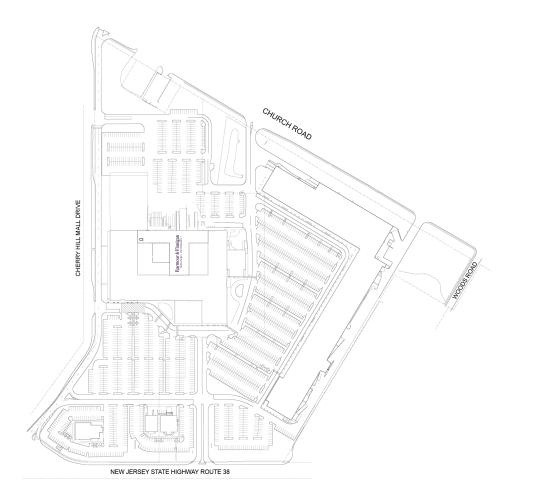

### FLOOR 01

| #   | TENANTS                   | SQFT   |
|-----|---------------------------|--------|
| 1A  | Aldi                      | 21,336 |
| 1B  | Available                 | 18,518 |
| 2A  | Available                 | 7,767  |
| 2AA | Guitar Center             | 15,800 |
| ЗA  | Empire Beauty School      | 7,000  |
| 4A  | Ruby Buffet               | 8,750  |
| 5A  | APS Day Spa               | 3,125  |
| 6A  | Big Blue Swim School      | 22,885 |
| 7A  | Sam Ash                   | 19,773 |
| 8A  | Total Wine & More         | 38,532 |
| 10A | Savers                    | 25,056 |
| В   | Esporta Fitness           | 65,838 |
| С   | Raymour & Flanigan        | 44,070 |
| D1  | Pure Hockey               | 12,000 |
| E   | Dick's Warehouse Store    | 32,000 |
| F   | Available                 | 21,481 |
| FS1 | Red Lobster               | 7,545  |
| FS2 | Navy Federal Credit Union | 4,000  |
| FS3 | Red Robin                 | 6,000  |
| G   | Chuck E. Cheese           | 9,000  |
|     |                           |        |

THIS EXHIBIT SHALL NOT BE DEEMED A WARRANTY, REPRESENTATION OR AGREEMENT BY LANDLORD THAT THE LAYOUT OR CONFIGURATION OF THE SHOPPING CENTER, OR ANY PART THEREOF, SHALL REMAIN AS SHOWN HEREON.

LANDLORD RESERVES THE RIGHT TO MODIFY THE SHOPPING CENTER, OR ANY PART THEREOF, IN ACCORDANCE WITH THE PROVISIONS OF THE LEASE.