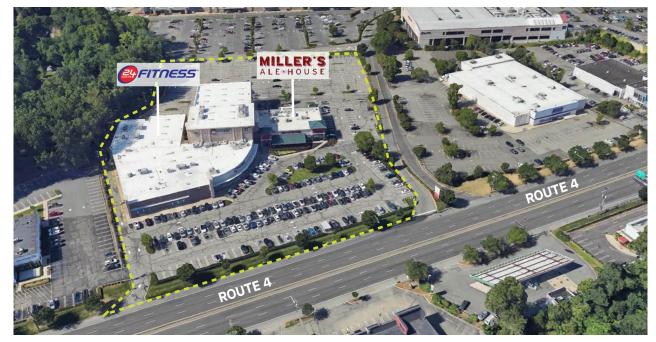

## **PROPERTY HIGHLIGHTS**

METRO AREA: NY/NJ COUNTY: Bergen

Located adjacent to our Bergen Town Center in Paramus, NJ, this property features 24 Hour Fitness and Miller's Ale House and sits next to busy ShopRite and Lowe's. With Teterboro Airport 5 miles to the south and the George Washington Bridge 11 miles to the east, this property is located at the epicenter of Bergen County near the intersection of Routes 4 and 17.

## **PARAMUS**

260 ROUTE 4 EAST, PARAMUS, NJ 07652

| # | TENANTS            | SQFT   |
|---|--------------------|--------|
| 2 | 24 Hour Fitness    | 53,750 |
| 3 | Miller's Ale House | 8,925  |