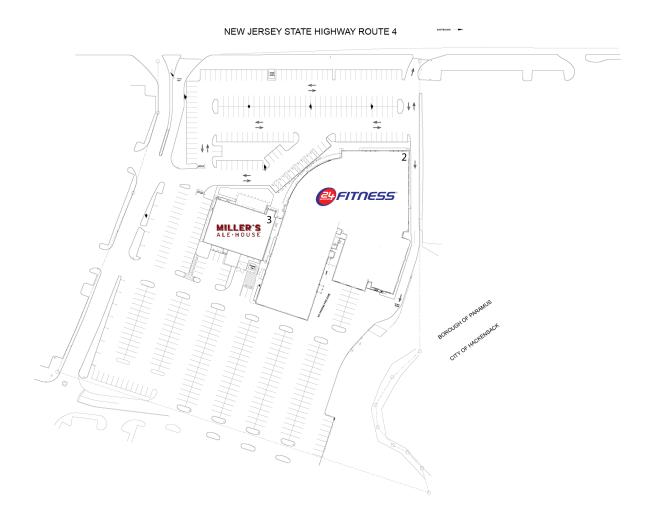

## **PARAMUS**

260 ROUTE 4 EAST, PARAMUS, NJ 07652

| # | TENANTS            | SQFT   |
|---|--------------------|--------|
| 2 | 24 Hour Fitness    | 53,750 |
| 3 | Miller's Ale House | 8,925  |