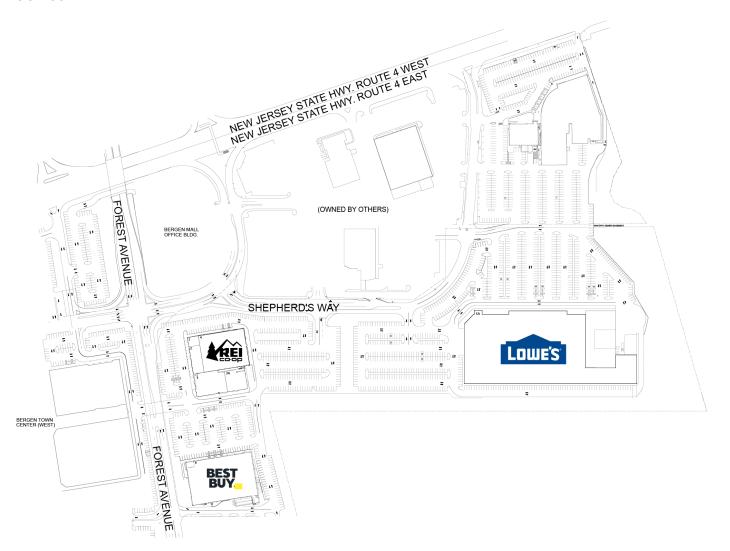

#### **FLOOR 99**

| #   | TENANTS     | SQFT    |
|-----|-------------|---------|
| 1   | Available   | 1,468   |
| 2   | Available   | 4,295   |
| ЗА  | Available   | 4,827   |
| 4   | Available   | 24,252  |
| 5a  | Lowe's      | 160,780 |
| 6   | Best Buy    | 41,540  |
| 920 | OBO - Russo | 44,791  |
| 03  | Available   | 9,498   |

# PARAMUS (BERGEN TOWN CENTER EAST)

2200 BERGEN TOWN CENTER, PARAMUS, NJ 07652

**FLOOR 991** 