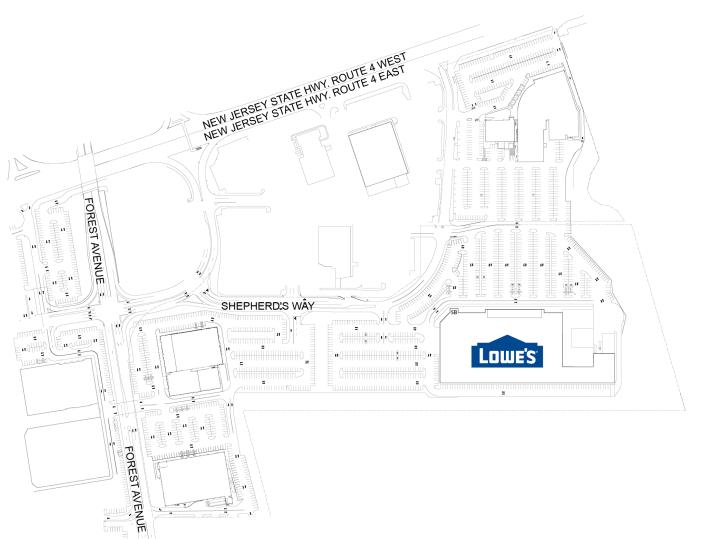

# PARAMUS (BERGEN TOWN CENTER EAST)

2200 BERGEN TOWN CENTER, PARAMUS, NJ 07652

**FLOOR 991** 

# TENANTS SQFT
5b Lowe's 6,400