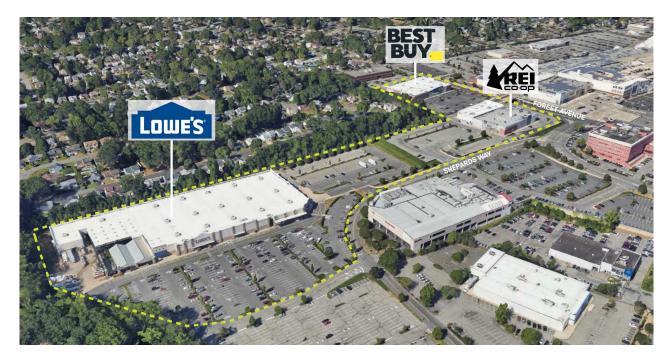

### PARAMUS (BERGEN TOWN CENTER EAST)

2200 BERGEN TOWN CENTER, PARAMUS, NJ 07652

#### **PROPERTY HIGHLIGHTS**

METRO AREA: NY/NJ COUNTY: Bergen

Located next to the powerhouse Bergen Town Center in Paramus, NJ, this property features Lowe's, REI and Best Buy. With Teterboro Airport 5 miles to the south and the George Washington Bridge 11 miles to the east, this property is located at the epicenter of Bergen County near the intersection of Routes 4 and 17.

**TOTAL SF** 208.720

**ACRES** 28.1

**PARKING SPACES** 

1.328

**CENTER TYPE**Power Center

**DEMOGRAPHICS** 3-MILE RADIUS

189,575 POPULATION

**42.0** MEDIAN AGE