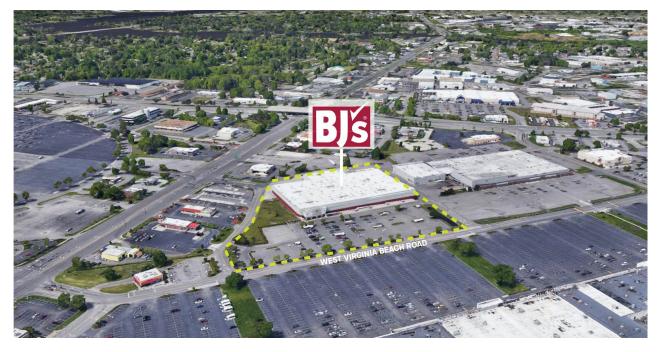

## **NORFOLK (J.A.N.A.F. SHOPPING YARD)**

5820 EAST VIRGINIA BEACH BLVD., NORFOLK, VA 23502

## **PROPERTY HIGHLIGHTS**

METRO AREA: Other Markets COUNTY: Norfolk City

Located on East Virginia Beach Boulevard near the Military Highway, this property features a stand-alone BJ's Wholesale Club, which is shadow-anchored by the JANAF Shopping Center and Military Circle Mall. BJ's Wholesale Club serves a large trade area with easy access from the Route 64 and Route 264 interchange.