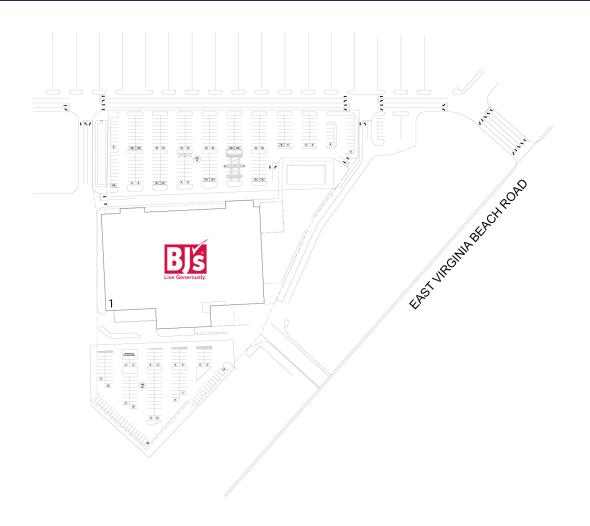

**TOTAL SF** 113.555

ACRES

**PARKING SPACES** 

435

**PARKING RATIO** 

3.83:1,000 SF

**CENTER TYPE**Pad Site Bldg

# TENANTS SQFT

BJ's Wholesale Club