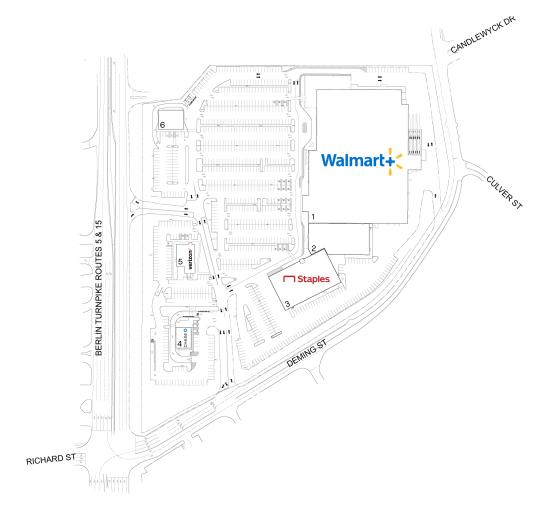

## **NEWINGTON COMMONS**

3164 BERLIN TURNPIKE, NEWINGTON, CT 06111

| # | TENANTS                             | SQFT    |
|---|-------------------------------------|---------|
| 1 | Walmart                             | 132,263 |
| 2 | Spooky Town Halloween<br>Superstore | 18,941  |
| 3 | Staples                             | 24,040  |
| 4 | Chase Bank                          | 3,244   |
| 5 | Verizon                             | 5,154   |
| 6 | Panera Bread                        | 5,094   |