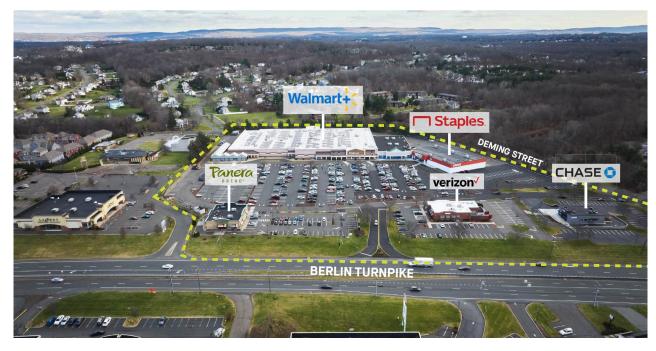

## **NEWINGTON COMMONS**

3164 BERLIN TURNPIKE, NEWINGTON, CT 06111

## **PROPERTY HIGHLIGHTS**

**METRO AREA:** Other Markets **COUNTY:** Hartford

Newington Commons is an open-air community center anchored by Walmart and including Staples, Chase Bank, Verizon and Panera Bread, is located 8 miles south of the City of Hartford in Newington, CT. The property is located on the Berlin Turnpike (Route 5) in the heart of a busy retail corridor, which includes Stop & Shop, Price Chopper, Target, Walmart, Home Depot, and Kohl's.

**TOTAL SF** 188.736

**ACRES** 19.1

**PARKING SPACES** 

898

**PARKING RATIO** 

4.76:1.000 SF

**CENTER TYPE** 

Community Center