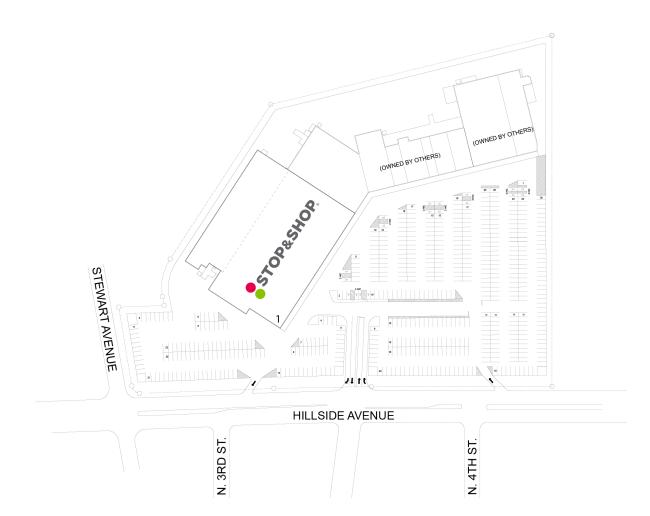

# **NEW HYDE PARK** 653 HILLSIDE AVENUE, NEW HYDE PARK, NY 11040

### FLOOR 01

| # | TENANTS     | SQFT   |
|---|-------------|--------|
| 1 | Stop & Shop | 78,796 |

THIS EXHIBIT SHALL NOT BE DEEMED A WARRANTY, REPRESENTATION OR AGREEMENT BY LANDLORD THAT THE LAYOUT OR CONFIGURATION OF THE SHOPPING CENTER, OR ANY PART THEREOF, SHALL REMAIN AS SHOWN HEREON.

LANDLORD RESERVES THE RIGHT TO MODIFY THE SHOPPING CENTER, OR ANY PART THEREOF, IN ACCORDANCE WITH THE PROVISIONS OF THE LEASE.