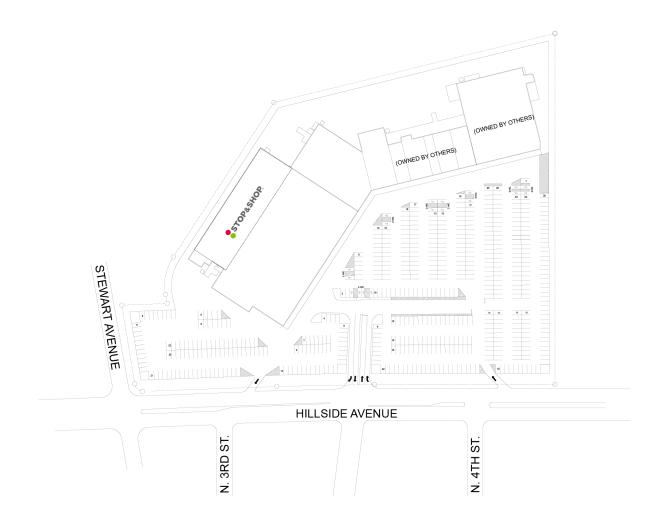

# **NEW HYDE PARK** 653 HILLSIDE AVENUE, NEW HYDE PARK, NY 11040

### **FLOOR 02**

| # | TENANTS     | SQFT   |
|---|-------------|--------|
| 2 | Stop & Shop | 22,658 |

THIS EXHIBIT SHALL NOT BE DEEMED A WARRANTY, REPRESENTATION OR AGREEMENT BY LANDLORD THAT THE LAYOUT OR CONFIGURATION OF THE SHOPPING CENTER, OR ANY PART THEREOF, SHALL REMAIN AS SHOWN HEREON.

LANDLORD RESERVES THE RIGHT TO MODIFY THE SHOPPING CENTER, OR ANY PART THEREOF, IN ACCORDANCE WITH THE PROVISIONS OF THE LEASE.