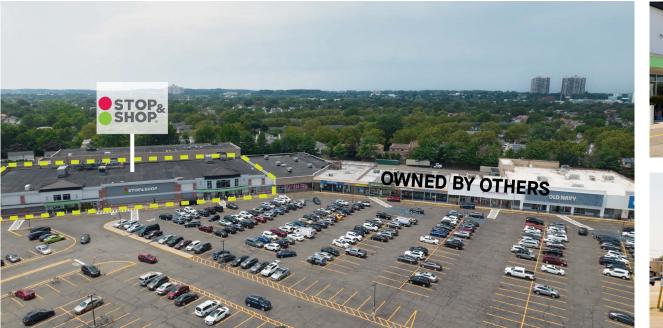

#### **COUNTY:** Nassau

New Hyde Park is a free-standing Stop & Shop, which is part of an adjacent property that features Old Navy, Panera Bread and Rite Aid. The property is located in North New Hyde Park, Nassau County, just east of the Queens border on Hillside Avenue, and near the 48-acre campus of the Long Island Jewish Medical Center, a cornerstone of Northwell Health. New Hyde Park caters to local residents and is served by the Long Island Railroad system.

**TOTAL SF** 101.454

**PARKING SPACES** ACRES 556

**PARKING RATIO** 5.48:1.000 SF

**CENTER TYPE Community Center** 