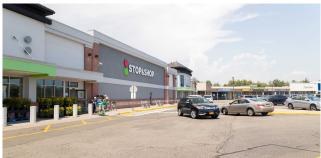

#### **COUNTY:** Nassau

New Hyde Park is a free-standing Stop & Shop, which is part of an adjacent property that features Old Navy, Panera Bread and Rite Aid. The property is located in North New Hyde Park, Nassau County, just east of the Queens border on Hillside Avenue, and near the 48-acre campus of the Long Island Jewish Medical Center, a cornerstone of Northwell Health. New Hyde Park caters to local residents and is served by the Long Island Railroad system.