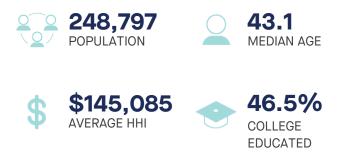

# **NEW HYDE PARK**

653 HILLSIDE AVENUE, NEW HYDE PARK, NY 11040









### **PROPERTY HIGHLIGHTS**

#### METRO AREA: NY/NJ

#### **COUNTY:** Nassau

New Hyde Park is a free-standing Stop & Shop, which is part of an adjacent property that features Old Navy, Panera Bread and Rite Aid. The property is located in North New Hyde Park, Nassau County, just east of the Queens border on Hillside Avenue, and near the 48-acre campus of the Long Island Jewish Medical Center, a cornerstone of Northwell Health. New Hyde Park caters to local residents and is served by the Long Island Railroad system.

**TOTAL SF** 101.454

**PARKING SPACES** ACRES 556

**PARKING RATIO** 5.48:1.000 SF

**CENTER TYPE Community Center** 

## **DEMOGRAPHICS** 3-MILE RADIUS



#### LEASING AGENTS

SPECIALTY LEASING

13.0

PATRICIA ZAFFERESE | pzafferese@uedge.com | 201-882-7506

# **NEW HYDE PARK** 653 HILLSIDE AVENUE, NEW HYDE PARK, NY 11040

### FLOOR 01



| # | TENANTS     | SQFT   |
|---|-------------|--------|
| 1 | Stop & Shop | 78,796 |

THIS EXHIBIT SHALL NOT BE DEEMED A WARRANTY, REPRESENTATION OR AGREEMENT BY LANDLORD THAT THE LAYOUT OR CONFIGURATION OF THE SHOPPING CENTER, OR ANY PART THEREOF, SHALL REMAIN AS SHOWN HEREON.

LANDLORD RESERVES THE RIGHT TO MODIFY THE SHOPPING CENTER, OR ANY PART THEREOF, IN ACCORDANCE WITH THE PROVISIONS OF THE LEASE.

# **NEW HYDE PARK** 653 HILLSIDE AVENUE, NEW HYDE PARK, NY 11040

### **FLOOR 02**



| # | TENANTS     | SQFT   |
|---|-------------|--------|
| 2 | Stop & Shop | 22,658 |

THIS EXHIBIT SHALL NOT BE D