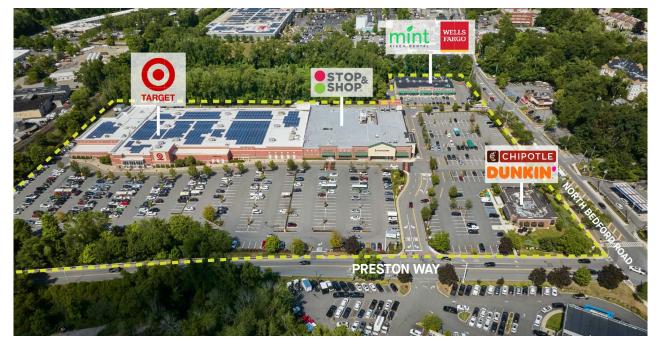

## **MOUNT KISCO COMMONS**

195 NORTH BEDFORD ROAD, MOUNT KISCO, NY 10549

## **PROPERTY HIGHLIGHTS**

METRO AREA: NY/NJ COUNTY: Westchester

Mount Kisco Commons is a large grocery anchored community center anchored by Target and Stop & Shop, and featuring small shops and eateries including Dunkin and Chipotle. Situated at the intersection of Preston Way and North Bedford Road (Route 117) in the affluent suburb of Mt. Kisco in northern Westchester County, the area is served by the Metro North Railroad (Harlem Line) and is home to Northern Westchester Hospital.

**TOTAL SF** 188.728

**ACRES** 16.3

PARKING SPACES 830 PARKING RATIO 4.40:1.000 SF **CENTER TYPE**Community Center