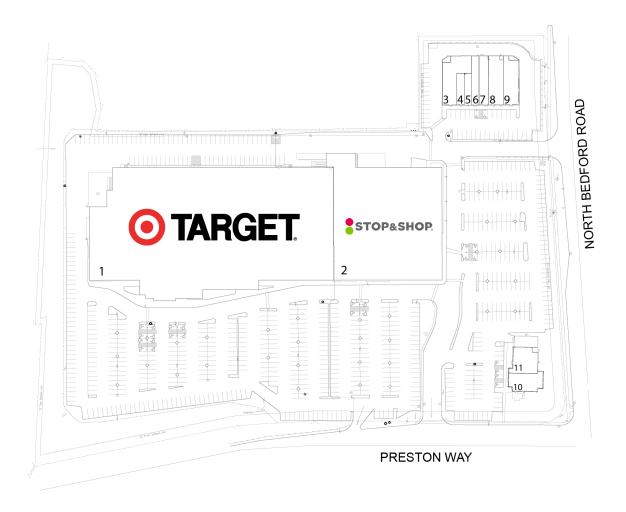

## **MOUNT KISCO COMMONS**

195 NORTH BEDFORD ROAD, MOUNT KISCO, NY 10549

| #  | TENANTS                | SQFT    |
|----|------------------------|---------|
| 1  | Target                 | 117,471 |
| 2  | Stop & Shop            | 50,787  |
| 3  | Outlet Wines & Liquors | 3,878   |
| 4  | Ivy Rehab              | 973     |
| 5  | Ivy Rehab              | 973     |
| 6  | Tribeca Pediatrics     | 1,502   |
| 7  | Mint Kisco Dental      | 1,937   |
| 8  | Restore Hyper Wellness | 3,001   |
| 9  | Wells Fargo            | 2,938   |
| 10 | Chipotle Mexican Grill | 2,549   |
| 11 | Dunkin                 | 2,719   |